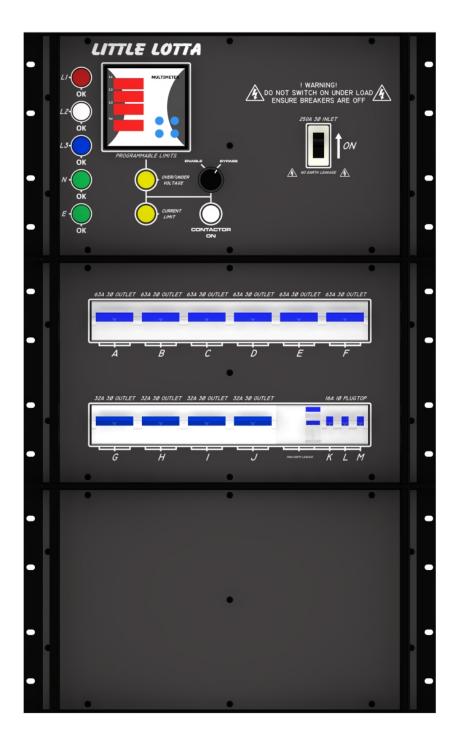

#### DATA SHEET

Contactor protected version shown

### **KEY FEATURES:**

- High Quality Rack Mount Enclosure
- Durable Laser Engraved Legend
- High Quality Circuit Breakers
- Rugged Connectors
- Integrated 3-Phase Digital Multimeter
- Microprocessor Controlled L1-L2-L3-N-E Status LED
- Designed to be used with our range of 63A and 32A Sub-Distribution boards
- Up to two 250A DB's can be looped for 500A Distribution System
- Service power outlets on dedicated Earth Leakage (Independent of main system)

### Inputs

- 1 x 500A 380V 3-Phase L1-L2-L3+N+E
  - 5 x 500A Powersafe Terminal
  - 1 x 4-Pole 250A Overload Breaker

#### **Outputs**

- ◆ 6 x 63A 380V 3-Phase L1-L2-L3+N+E Circuits
  - 6 x 5-Pin 63A C-form connector
  - 6 x 63A 3-Pole Overload Breaker
- ◆ 4 x 32A 380V 3-Phase L1-L2-L3+N+E Circuits
  - 4 x 5-Pin 32A C-form connector
  - 4 x 32A 3-Pole Overload Breaker

#### **Service Outlets**

- 30mA Earth Leakage Protected Service Sub-Distribution Board
  - 3 x 16A SA Service Plug \*
  - 3 x 16A 1-Pole Overload Breaker

<sup>\*</sup> Available with BS Standard / Euro Standard Outlet