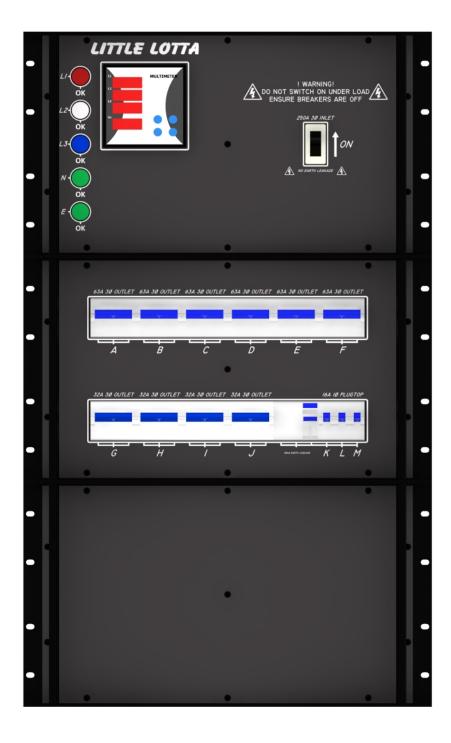

# 250A 3-PHASE RACK MOUNTABLE LITTLE LOTTA POWER DISTRIBUTION SYSTEM

STANDARD VERSION

W W W . D W R D I S T R I B U T I O N . C O . Z A

### **KEY FEATURES:**

- High Quality Rack Mount Enclosure
- Durable Laser Engraved Legend
- High Quality Circuit Breakers
- Rugged Connectors
- Integrated 3-Phase Digital Multimeter
- Microprocessor Controlled L1-L2-L3-N-E Status LED
- Designed to be used with our range of 63A and 32A Sub-Distribution boards
- Up to two 250A DB's can be looped for 500A Distribution System
- Service power outlets on dedicated Earth Leakage (Independent of main system)

### Inputs

- 1 x 500A 380V 3-Phase L1-L2-L3+N+E
  - 5 x 500A Powersafe Terminal
  - 1 x 4-Pole 250A Overload Breaker

#### **Outputs**

- ◆ 6 x 63A 380V 3-Phase L1-L2-L3+N+E Circuits
  - 6 x 5-Pin 63A C-form connector
  - 6 x 63A 3-Pole Overload Breaker
- ◆ 4 x 32A 380V 3-Phase L1-L2-L3+N+E Circuits
  - 4 x 5-Pin 32A C-form connector
  - 4 x 32A 3-Pole Overload Breaker

#### **Service Outlets**

- 30mA Earth Leakage Protected Service Sub-Distribution Board
  - 3 x 16A SA Service Plug \*
  - 3 x 16A 1-Pole Overload Breaker

<sup>\*</sup> Available with BS Standard / Euro Standard Outlet