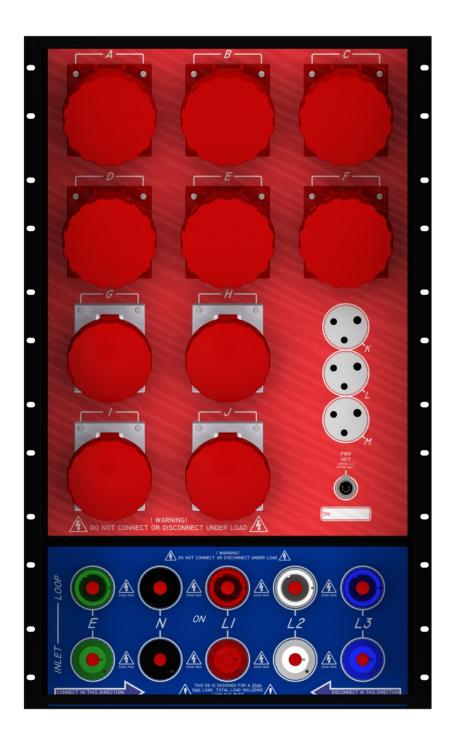

### Inputs

- 1 x 500A 380V 3-Phase L1-L2-L3+N+E
  - 5 x 500A Powersafe Terminal
  - 1 x 4-Pole 250A Overload Breaker

#### **Outputs**

- ◆ 6 x 63A 380V 3-Phase L1-L2-L3+N+E Circuits
  - 6 x 5-Pin 63A C-form connector
  - 6 x 63A 3-Pole Overload Breaker
- ◆ 4 x 32A 380V 3-Phase L1-L2-L3+N+E Circuits
  - 4 x 5-Pin 32A C-form connector
  - 4 x 32A 3-Pole Overload Breaker

#### Loop

- ◆ 1 x 500A 380V 3-Phase L1-L2-L3+N+E
  - 5 x 500A Powersafe Terminal

#### **Service Outlets**

- 30mA Earth Leakage Protected Service Sub-Distribution Board
  - 3 x 16A SA Service Plug \*
  - 3 x 16A 1-Pole Overload Breaker

<sup>\*</sup> Available with BS Standard / Euro Standard Outlet