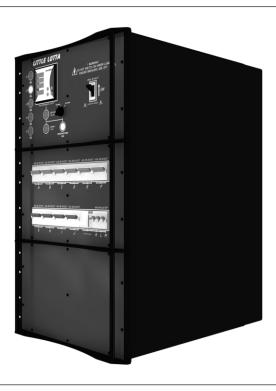

250A 3-PHASE
RACK MOUNTABLE
POWER DISTRIBUTION
SYSTEM

### **DIMENSIONS:**

REAR VIEW

- 19" Rack Standard
- 18u Rack Space
- 631.4mm Mounting depth