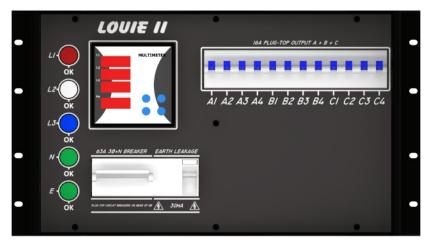

# **KEY FEATURES:**

- High Quality Rack Mount Enclosure
- Durable Laser Engraved Legend
- High Quality Circuit Breakers
- Rugged Connectors
- Integrated 3-Phase Digital Multimeter
- Microprocessor Controlled L1-L2-L3-N-E Status LED
- Designed to be used as a stand-alone distribution board
- Service power outlets on Main Earth Leakage (Shared with main system)

#### Inputs

- 1 x 63A 380V 3-Phase L1-L2-L3+N+E
  - 1 x 5-Pin 63A C-form plug on 1.5m cable
  - 1 x 4-Pole 63A Overload Breaker
  - 30mA Earth Leakage Protection

#### **Outputs**

- 12 x 16A 1-Phase L+N+E Circuits
  - 12 x 16A SA Plug \*
  - 12 x 16A 1-Pole Overload Breaker

#### **Service Outlets**

- Service Sub-Distribution Board
  - 3 x 16A SA Service Plug \*
  - 3 x 16A 1-Pole Overload Breaker