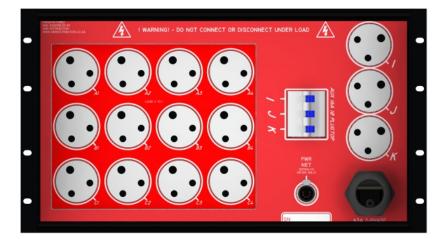

#### **Outputs**

- 12 x 16A 1-Phase L+N+E Circuits
  - 12 x 16A SA Plug \*
  - 12 x 16A 1-Pole Overload Breaker

#### **Service Outlets**

- Service Sub-Distribution Board
  - 3 x 16A SA Service Plug \*
  - 3 x 16A 1-Pole Overload Breaker