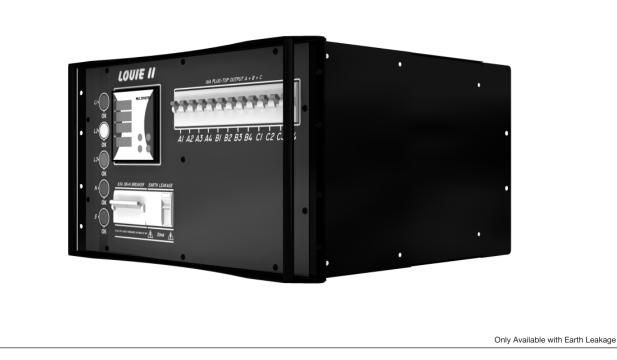

W W W . D W R D I S T R I B U T I O N . C O . Z A

All designs copyright 2013. All rights reserved. Designs subject to change without notice.

63A 3-PHASE RACK MOUNTABLE POWER DISTRIBUTION SYSTEM

ONLY AVAILABLE WITH EARTH LEAKAGE

**REAR VIEW** 