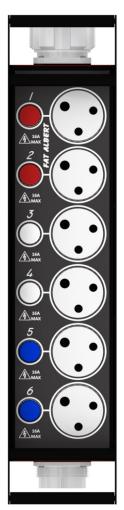

ssional Audio Visual, Rental, Staging and Installation Markets.

### **KEY FEATURES:**

- High Quality Enclosure
- Durable Laser Engraved Legend
- Rugged Connectors
- Individual Circuit Status LED
- ◆ Designed to be used with our range of 63A Distribution boards with Socapex Outlets
- Integrated Protective Handles
- ◆ Includes 2xM10 attachments for Truss mounting
- Includes durable protective bag

# SPECIFICATIONS:

# Inputs

- ♦ 1 x 19-Pin Socapex
  - Wired to 6-ch Lighting Standard

# **Outputs**

- 6 x 16A Circuits
  - 6 x SA Plug\*

### **Loop Output**

- ♦ 1 x 19-Pin Socapex
  - Wired to 6-ch Lighting Standard
  - Wired in Parallel to main Socapex Input

## **OPTIONS:**

Stainless steel enclosure option for corrosive environments

\* Available with BS Standard / Euro Standard Outlet



TOP VIEW





INLET LOOP OUT

# **DIMENSIONS:**

- ♦ 480.8mm Wide
- 106.2mm Deep
- 90.6mm High