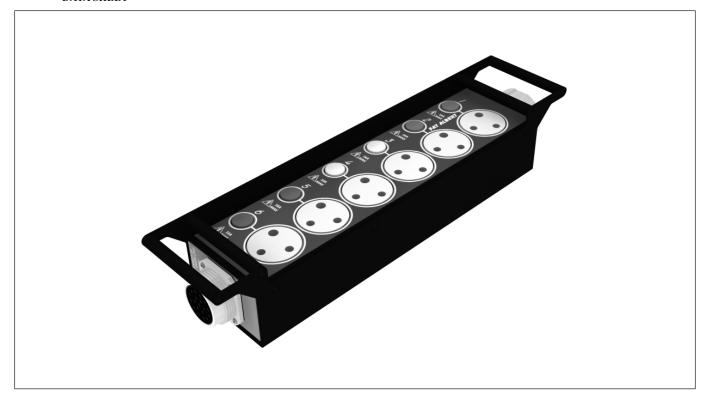

### **KEY FEATURES:**

- High Quality Enclosure
- Durable Laser Engraved Legend
- Rugged Connectors
- Individual Circuit Status LED
- ◆ Designed to be used with our range of 63A Distribution boards with Socapex Outlets
- Integrated Protective Handles
- ◆ Includes 2xM10 attachments for Truss mounting
- Includes durable protective bag

# Inputs

- ♦ 1 x 19-Pin Socapex
  - Wired to 6-ch Lighting Standard

# **Outputs**

- 6 x 16A Circuits
  - 6 x SA Plug\*

### **Loop Output**

- ♦ 1 x 19-Pin Socapex
  - Wired to 6-ch Lighting Standard
  - Wired in Parallel to main Socapex Input