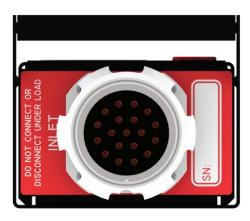

o Visual, Rental, Staging and Installation Markets.

### **KEY FEATURES:**

- High Quality Enclosure
- Durable Laser Engraved Legend
- Rugged Connectors
- Individual Circuit Status LED
- ◆ Designed to be used with our range of 63A Distribution boards with Socapex Outlets
- Integrated Protective Handles
- ◆ Includes 2xM10 attachments for Truss mounting
- Includes durable protective bag

# SPECIFICATIONS:

# Inputs

- ♦ 1 x 19-Pin Socapex
  - Wired to 6-ch Lighting Standard

# **Outputs**

- 6 x 16A Circuits
  - 6 x SA Plug\*

### **Loop Output**

- ♦ 1 x 19-Pin Socapex
  - Wired to 6-ch Lighting Standard
  - Wired in Parallel to main Socapex Input

## **OPTIONS:**

Stainless steel enclosure option for corrosive environments

\* Available with BS Standard / Euro Standard Outlet



TOP VIEW





INLET LOOP OUT

# **DIMENSIONS:**

- ♦ 480.8mm Wide
- 106.2mm Deep
- 90.6mm High