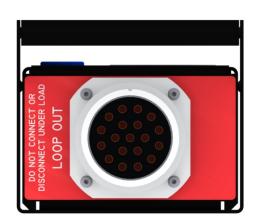

### **Loop Output**

- ♦ 1 x 19-Pin Socapex
  - Wired to 6-ch Lighting Standard
  - Wired in Parallel to main Socapex Input