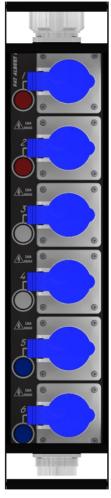

### **Outputs**

- 6 x 16A Circuits
  - 6 x 3-Pin C-form connector

# **KEY FEATURES:**

- High Quality Enclosure
- Durable Laser Engraved Legend
- Rugged Connectors
- Individual Circuit Status LED
- Designed to be used with our range of 63A Distribution boards with Socapex Outlets
- Integrated Protective Handles
- Includes 2xM10 attachments for Truss mounting
- Includes durable protective bag