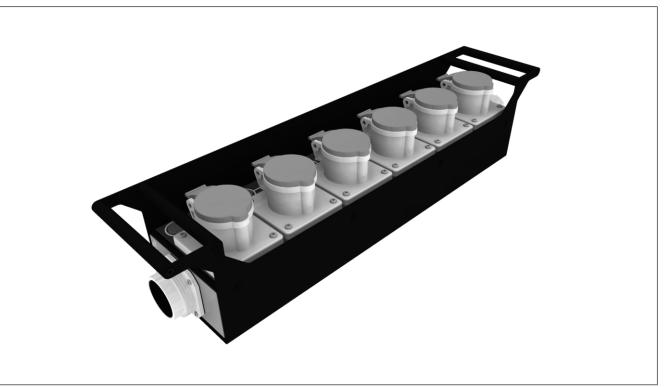

6-CH SOCAPEX Portable FAT ALBERT // Power Distribution System

# **KEY FEATURES:**

- High Quality Enclosure
- Durable Laser Engraved Legend
- Rugged Connectors
- Individual Circuit Status LED
- Designed to be used with our range of 63A Distribution boards with Socapex Outlets
- Integrated Protective Handles
- Includes 2xM10 attachments for Truss mounting
- Includes durable protective bag

## DIMENSIONS:

- 573.3mm Wide
- 121.1mm Deep
  120.6mm High

LOOP OUT

W W W . D W R D I S T R I B U T I O N . C O . Z A

All designs copyright 2013. All rights reserved. Designs subject to change without notice.