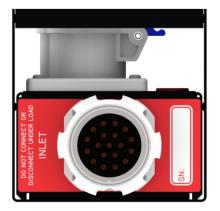

### Inputs

- 1 x 19-Pin Socapex
  - Wired to 6-ch Lighting Standard

### Loop Output

- 1 x 19-Pin Socapex
  - Wired to 6-ch Lighting Standard
  - Wired in Parallel to main Socapex Input