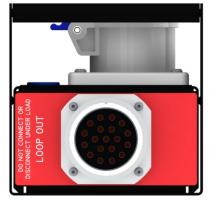

### Loop Output

- 1 x 19-Pin Socapex
  - Wired to 6-ch Lighting Standard
  - Wired in Parallel to main Socapex Input