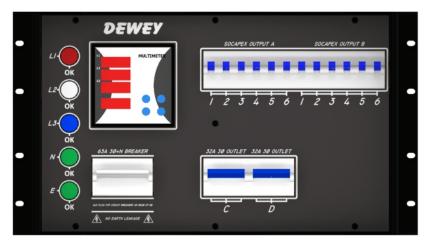

# **OPTIONS:**

- Earth Leakage
  - 30mA Earth leakage protection
- No Earth leakage protection \*\*
- Remote monitoring option \*\*\*
- Stainless steel enclosure option for corrosive environments

# 63A 3-PHASE RACK MOUNTABLE DEWEY POWER DISTRIBUTION SYSTEM

**EARTH LEAKAGE VERSION** 

NON - EARTH LEAKAGE VERSION

**REAR VIEW** 