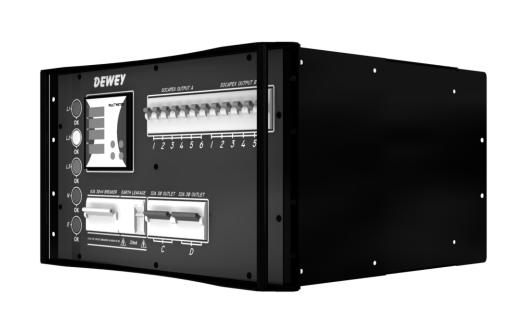

#### DATA SHEET

Earth Leakage version shown

# 63A 3-PHASE RACK MOUNTABLE DEWEY POWER DISTRIBUTION SYSTEM

**EARTH LEAKAGE VERSION** 

NON - EARTH LEAKAGE VERSION

**REAR VIEW** 