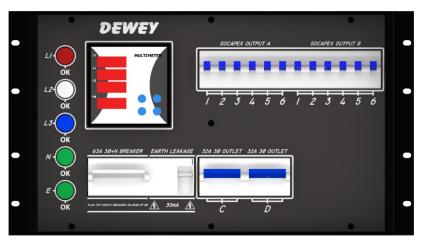

### **KEY FEATURES:**

- High Quality Rack Mount Enclosure
- Durable Laser Engraved Legend
- High Quality Circuit Breakers
- Rugged Connectors
- Integrated 3-Phase Digital Multimeter
- Microprocessor Controlled L1-L2-L3-N-E Status LED
- Designed to be used with our range of 32A and Socapex Sub-Distribution boards
- Service power outlets on dedicated Earth Leakage (Independent of main system)

# Inputs

- 1 x 63A 380V 3-Phase L1-L2-L3+N+E
  - 1 x 5-Pin 63A C-form plug on 1.5m cable
  - 1 x 4-Pole 63A Overload Breaker

#### **Outputs**

- ◆ 2 x 32A 380V 3-Phase L1-L2-L3+N+E Circuits
  - 2 x 5-Pin 32A C-form connector
  - 2 x 32A 3-Pole Overload Breaker
- ◆ 2 x 19-Pin Socapex Outlets with 12 Independent Circuits
  - Each outlet wired to 6-ch Lighting Standard
  - 12 x 16A 1-Pole Overload Breaker

## **Service Outlets**

- 30mA Earth Leakage Protected Service Sub-Distribution Board
  - 3 x 16A SA Service Plug \*
  - 3 x 16A 1-Pole Overload Breaker

<sup>\*</sup> Available with BS Standard / Euro Standard Outlet

# 63A 3-PHASE RACK MOUNTABLE DEWEY POWER DISTRIBUTION SYSTEM

**EARTH LEAKAGE VERSION** 

NON - EARTH LEAKAGE VERSION

**REAR VIEW** 