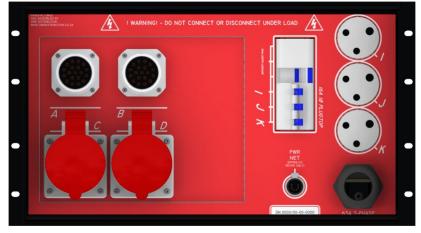

# Inputs

- 1 x 63A 380V 3-Phase L1-L2-L3+N+E
  - 1 x 5-Pin 63A C-form plug on 1.5m cable
  - 1 x 4-Pole 63A Overload Breaker

#### **Outputs**

- ◆ 2 x 32A 380V 3-Phase L1-L2-L3+N+E Circuits
  - 2 x 5-Pin 32A C-form connector
  - 2 x 32A 3-Pole Overload Breaker
- ◆ 2 x 19-Pin Socapex Outlets with 12 Independent Circuits
  - Each outlet wired to 6-ch Lighting Standard
  - 12 x 16A 1-Pole Overload Breaker

# 63A 3-PHASE RACK MOUNTABLE DEWEY POWER DISTRIBUTION SYSTEM

**EARTH LEAKAGE VERSION** 

NON - EARTH LEAKAGE VERSION

**REAR VIEW** 