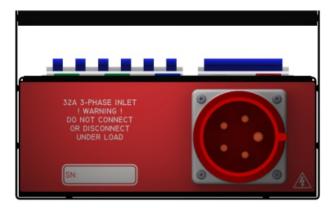

### Inputs

- 1 x 32A 380V 3-Phase L1-L2-L3+N+E
  - 1 x 5-Pin 32A C-form connector
  - 1 x 4-Pole 32A Overload Breaker
  - 30mA Earth Leakage Protection

### **DIMENSIONS:**

241.2mm Wide

382.9mm Deep

٠

• 150.0mm High

**REAR VIEW** 

W W W . D W R D I S T R I B U T I O N . C O . Z A

All designs copyright 2013. All rights reserved. Designs subject to change without notice.