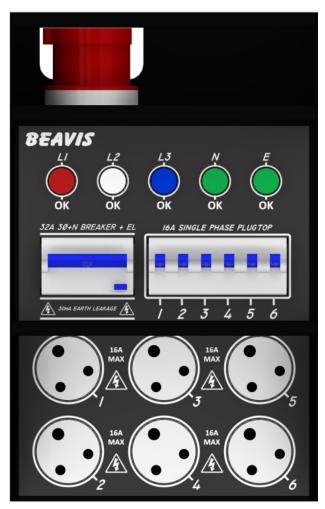

# **KEY FEATURES:**

- High Quality Enclosure
- Durable Laser Engraved Legend
- High Quality Circuit Breakers
- Rugged Connectors
- Microprocessor Controlled L1-L2-L3-N-E Status LED
- Designed to be used with our range of 63A Distribution boards or as a stand-alone distribution board
- Integrated Protective Handles
- Includes 2xM10 attachments for Truss mounting
- Includes durable protective bag

### Inputs

- 1 x 32A 380V 3-Phase L1-L2-L3+N+E
  - 1 x 5-Pin 32A C-form connector
  - 1 x 4-Pole 32A Overload Breaker
  - 30mA Earth Leakage Protection

### **Outputs**

- ◆ 6 x 16A 1-Phase L+N+E Circuits
  - 6 x SA Plug \*
  - 6 x 16A 1-Pole Overload Breaker

\* Available with BS Standard / Euro Standard Outlet

W W W . D W R D I S T R I B U T I O N . C O . Z A