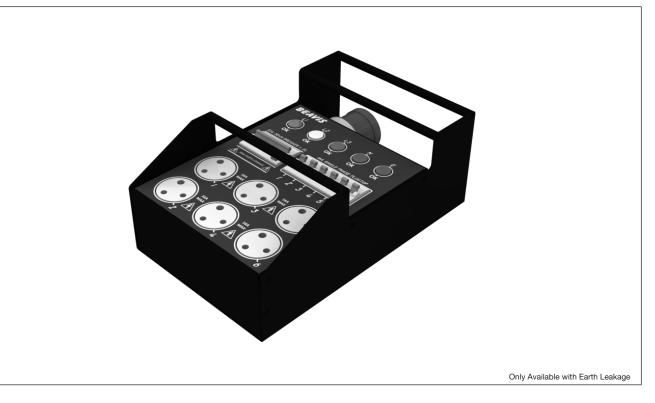

BEAVS POWER DISTRIBUTION System

DATA SHEET

BEAVS POWER DISTRIBUTION SYSTEM

ONLY AVAILABLE WITH EARTH LEAKAGE