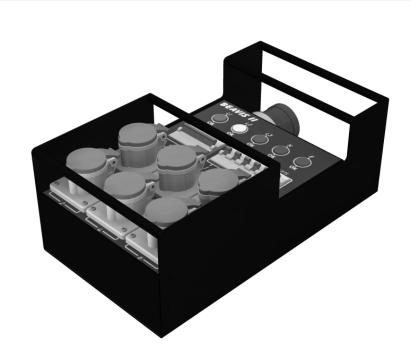

# **APPLICATION:**

High quality scalable power distribution for the Professional Audio Visual, Rental, Staging and Installation Markets.

### **KEY FEATURES:**

- High Quality Enclosure
- Durable Laser Engraved Legend
- High Quality Circuit Breakers
- Rugged Connectors
- Microprocessor Controlled L1-L2-L3-N-E Status LED
- Designed to be used with our range of 63A Distribution boards or as a stand-alone distribution board
- Integrated Protective Handles
- Includes 2xM10 attachments for Truss mounting
- Includes durable protective bag