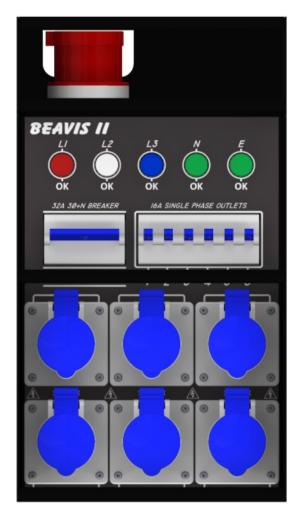

## Inputs

- 1 x 32A 380V 3-Phase L1-L2-L3+N+E
  - 1 x 5-Pin 32A C-form connector
  - 1 x 4-Pole 32A Overload Breaker

### **Outputs**

- ♦ 6 x 16A 1-Phase L+N+E Circuits
  - 6 x 3-Pin 16A C-form connector
  - 6 x 16A 1-Pole Overload Breaker

32A 3-PHASE PORTABLE BEAVIS II POWER DISTRIBUTION SYSTEM

ONLY AVAILABLE WITHOUT EARTH LEAKAGE