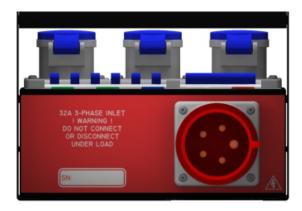

## Inputs

- 1 x 32A 380V 3-Phase L1-L2-L3+N+E
  - 1 x 5-Pin 32A C-form connector
  - 1 x 4-Pole 32A Overload Breaker