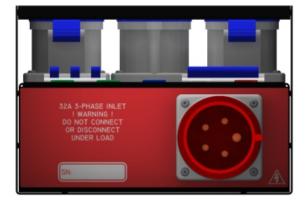

### Inputs

- 1 x 32A 380V 3-Phase L1-L2-L3+N+E
  - 1 x 5-Pin 32A C-form connector
  - 1 x 4-Pole 32A Overload Breaker

## **DIMENSIONS:**

241.2mm Wide

- 432.9mm Deep
- 165.0mm High

**REAR VIEW** 

W W W . D W R D I S T R I B U T I O N . C O . Z A

All designs copyright 2013. All rights reserved. Designs subject to change without notice.