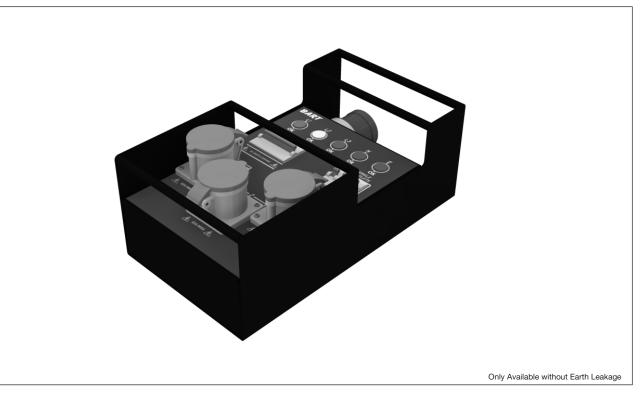

32A 3-PHASE Portable Power Distribution System

# **KEY FEATURES:**

- High Quality Enclosure
- Durable Laser Engraved Legend
- High Quality Circuit Breakers
- Rugged Connectors
- Microprocessor Controlled L1-L2-L3-N-E Status LED
- Designed to be used with our range of 63A Distribution boards or as a stand-alone distribution board
- Integrated Protective Handles
- Includes 2xM10 attachments for Truss mounting
- Includes durable protective bag

ONLY AVAILABLE WITHOUT EARTH LEAKAGE

## **DIMENSIONS:**

241.2mm Wide

- 432.9mm Deep
- 165.0mm High

**REAR VIEW** 

W W W . D W R D I S T R I B U T I O N . C O . Z A

All designs copyright 2013. All rights reserved. Designs subject to change without notice.