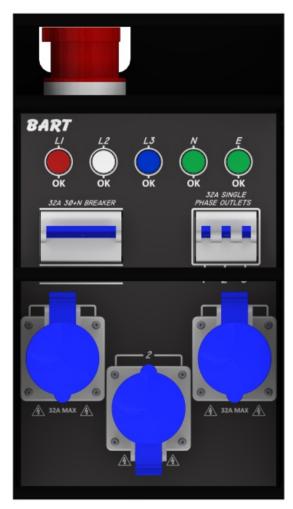

### Inputs

- 1 x 32A 380V 3-Phase L1-L2-L3+N+E
  - 1 x 5-Pin 32A C-form connector
  - 1 x 4-Pole 32A Overload Breaker

### **Outputs**

- ◆ 3 x 32A 1-Phase L+N+E Circuits
  - 3 x 32A 3-Pin C-form connector
  - 3 x 32A 1-Pole Overload Breaker

W W W . D W R D I S T R I B U T I O N . C O . Z A

32A 3-PHASE PORTABLE POWER DISTRIBUTION SYSTEM