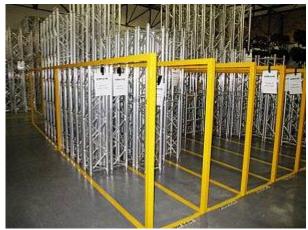

DWR Manufacturing Metal Workshop

Sidney Koen operating the drill press

Custom Cable Reeling Machine

Trussing Bay

Page 2

Banana base plates and top plates

CO2 Cylinder holder

Castor Plates for Stagedex Legs