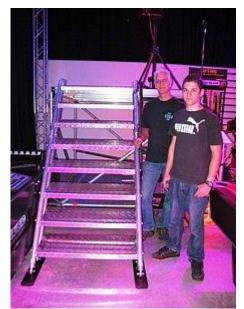

Vuepix LED Screen Base Plate

Deck Castor for transporting decks – loved by the crew

Truss Lectern

Aluminium Modular Stairs proudly made by Keith Pugin and Sidney Koen.

**Duck Stand**