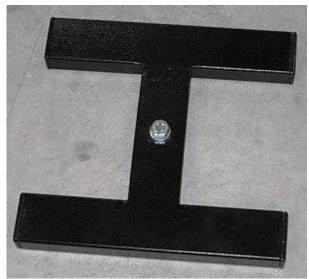

DWR Manufacturing Metal Workshop

Sidney Koen operating the drill press

Custom Cable Reeling Machine

Trussing Bay

Page 2

Banana base plates and top plates

CO2 Cylinder holder

Castor Plates for Stagedex Legs