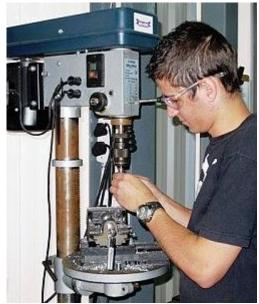

DWR Manufacturing Metal Workshop

Sidney Koen operating the drill press

Custom Cable Reeling Machine

Trussing Bay

Page 2

Banana base plates and top plates

CO2 Cylinder holder

Castor Plates for Stagedex Legs