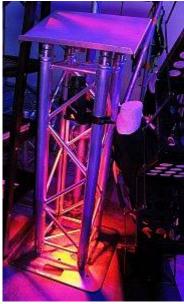

Vuepix LED Screen Base Plate

Deck Castor for transporting decks – loved by the crew

Truss Lectern

Aluminium Modular Stairs proudly made by Keith Pugin and Sidney Koen.

**Duck Stand**