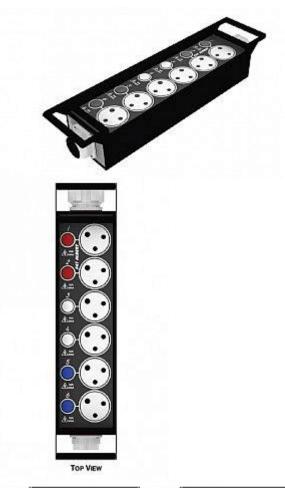

## **KEY FEATURES:**

- High Quality Enclosure
- Durable Laser Engraved Legend
- Rugged Connectors
- Individual Circuit Status LED
- Designed to be used with our range of 63A Distribution boards with Socapex Outlets
- Integrated Protective Handles
- Includes 2xM10 attachments for Truss mounting
- Includes durable protective bag

#### Inputs

1 x 19-Pin Socapex

• Wired to 6-ch Lighting Standard

## Outputs

6 x 16A Circuits

• 6 x SA Plug\*

## Loop Output

1 x 19-Pin Socapex

- Wired to 6-ch Lighting Standard
- Wired in Parallel to main Socapex Input

## **DIMENSIONS:**

- 480.8mm Wide
- 106.2mm Deep
- 90.6mm High
- \* Available with BS Standard / Euro Standard Outlet
  - Download brochure