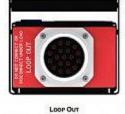

## Loop Output

1 x 19-Pin Socapex

- Wired to 6-ch Lighting Standard
- Wired in Parallel to main Socapex Input