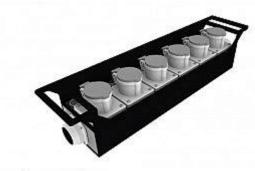

# Fat Albert II Socapex Distro

# APPLICATION:

High quality scalable power distribution for the Professional Audio Visual, Rental, Staging and Installation Markets.

High Quality Enclosure

**Durable Laser Engraved Legend** 

Rugged Connectors

Individual Circuit Status LED

Designed to be used with our range of 63A Distribution boards with Socapex Outlets

Integrated Protective Handles

Includes 2xM10 attachments for Truss mounting

Includes durable protective bag

## SPECIFICATIONS:

Inputs

1 x 19-Pin Socapex

- Wired to 6-ch Lighting Standard

Outputs

6 x 16A Circuits

- 6 x 3-Pin C-form connector

Loop Output