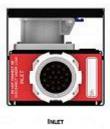

## SPECIFICATIONS:

Inputs

1 x 19-Pin Socapex

- Wired to 6-ch Lighting Standard

Outputs

6 x 16A Circuits

- 6 x 3-Pin C-form connector

Loop Output