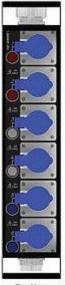

Individual Circuit Status LED

Designed to be used with our range of 63A Distribution boards with Socapex Outlets

Integrated Protective Handles

Includes 2xM10 attachments for Truss mounting

Includes durable protective bag

## SPECIFICATIONS:

Inputs

1 x 19-Pin Socapex

- Wired to 6-ch Lighting Standard

Outputs

6 x 16A Circuits

- 6 x 3-Pin C-form connector

Loop Output