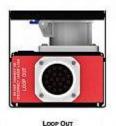

## SPECIFICATIONS:

Inputs

1 x 19-Pin Socapex

- Wired to 6-ch Lighting Standard

Outputs

6 x 16A Circuits

- 6 x 3-Pin C-form connector

Loop Output

1 x 19-Pin Socapex

- Wired to 6-ch Lighting Standard
- Wired in Parallel to main Socapex Input