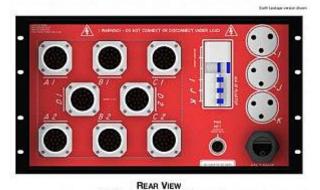

### **Inputs**

1 x 63A 380V 3-Phase L1-L2-L3+N+E 1 x 5-Pin 63A C-form plug on 1.5m cable 1 x 4-Pole 63A Overload Breaker

### **Service Outlets**

30mA Earth Leakage Protected Service Sub-Distribution Board 3 x 16A SA Service Plug \* 3 x 16A 1-Pole Overload Breaker

- \* Available with BS Standard / Euro Standard Outlet
- \*\* Please consult local electrical regulations for approvals
- \*\*\* Requires separate network management unit (sold separately)