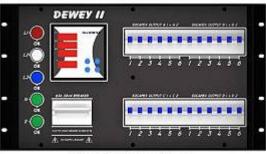

### **Outputs**

4 x 19-Pin Socapex Outlets with 24 Independent Circuits

- Each outlet wired to 6-ch Lighting Standard
- 24 x 16A 1-Pole Overload Breaker