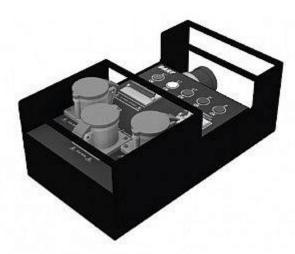

#### **KEY FEATURES:**

- High Quality Enclosure
- Durable Laser Engraved Legend
- High Quality Circuit Breakers
- Rugged Connectors
- Microprocessor Controlled L1-L2-L3-N-E
- Status LED
- Designed to be used with our range of 63A Distribution boards or as a stand-alone distribution board
- Integrated Protective Handles
- Includes 2xM10 attachments for Truss mounting
- Includes durable protective bag

#### Inputs

- 1 x 32A 380V 3-Phase L1-L2-L3+N+E
- 1 x 5-Pin 32A C-form connector
- 1 x 4-Pole 32A Overload Breaker

### **Outputs**

- 3 x 32A 1-Phase L+N+E Circuits
- 3 x 32A 3-Pin C-form connector
- 3 x 32A 1-Pole Overload Breaker