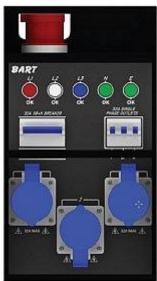

# Bart 32A 3-Phase Distro

ONLY AVAILABLE WITHOUT EARTH LEAKAGE

REAR VIEW

#### Inputs

- 1 x 32A 380V 3-Phase L1-L2-L3+N+E
- 1 x 5-Pin 32A C-form connector
- 1 x 4-Pole 32A Overload Breaker