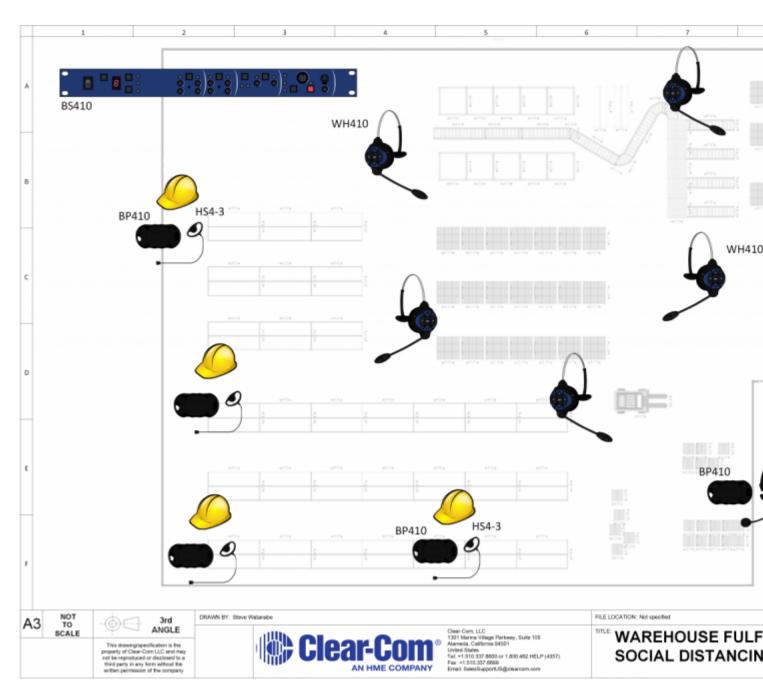

## **Application Notes**

The Clear-Com DX410 system functions on a 2.4 GHz band and uses an adaptive frequency-hopping mode to avoid interference from Wi-Fi. With up to 15 endpoints, the system can provide communication access to a large group of users. BP410 beltpacks connect to a range of headsets, including under helmet, to match the needs of the end user. The WH410 All-in-One headset eliminates any wires or cables which could be a hazard around moving equipment. The system is extremely easy to configure and can be up and running in a matter of minutes.

Featured Products used in this Application:

DX410<sup>™</sup>Digital Wireless Intercom Systems

BS410

BP410

#covid-19 #dxseries #dx410 #industrial&critical #socialdistancing #wireless #warehouse #clearcom