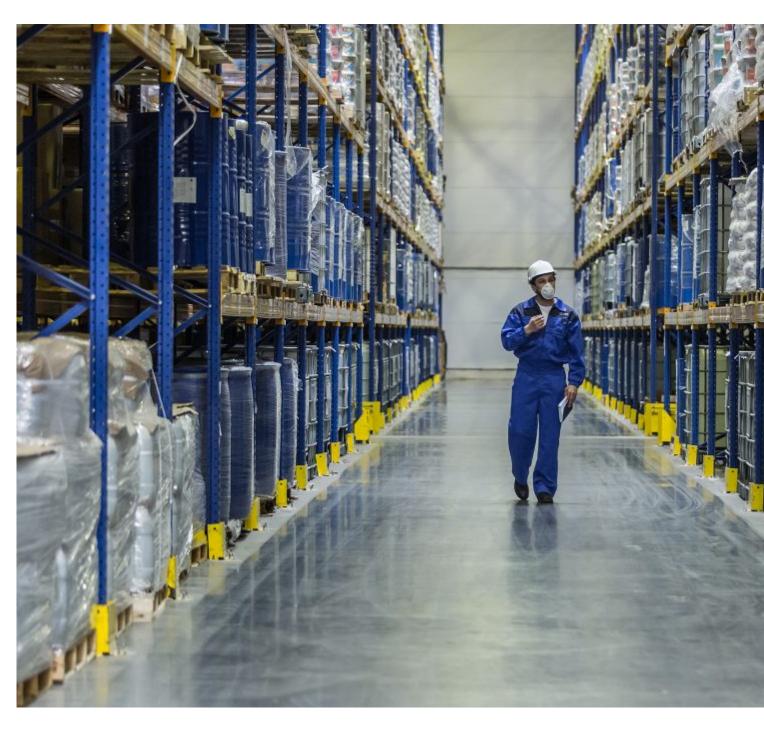

Warehouse Fulfillment (Social Distancing) with Clear-Com

Large warehouses where order fulfillment takes place can be extremely loud. Forklifts, picking robots, conveyor belts and machinery can reach up to 100 dB. Workers who are asked to spend hours in this environment need dependable communications equipment to ensure safety, security and now social distancing. Wireless systems delivering a high level of audio quality become a necessity when it comes to clarity and managing aural fatigue. The benefits of a quality wireless system are many –

- Say It, Don't Spray It. Workers don't have to yell or crowd each other to try to understand what the other is saying in loud facilities. They are able to maintain distance and safely conduct their jobs.
- The system gives the users the ability to clearly communicate to a large group of team members about a contamination issue or emergency.
- Limit the area where a worker needs to travel within the facility. Eliminate employees walking around looking for supervisors to get verbal approval for production issues, work-arounds or advice. It all can be done over wireless and without large scale movement.
- Hands-free, duplex communication between users keeps people safe.
- The ability to wear devices of varying form factor to fit communication needs based on position or job function increases efficiency and safety.