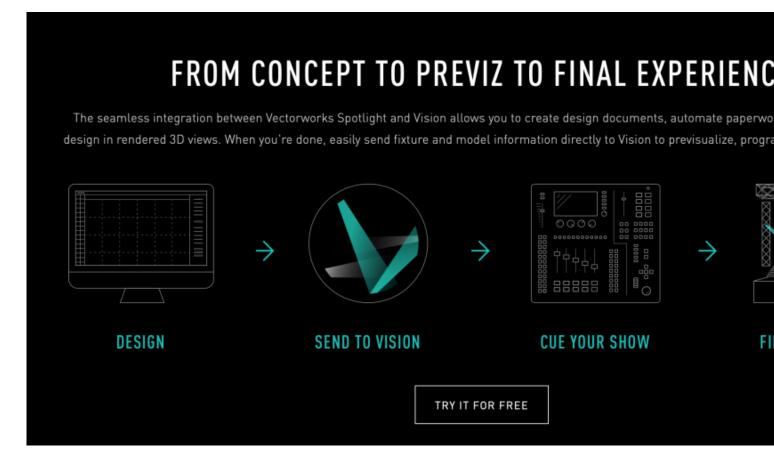

Vectorworks, from concept to Previz to final experience

The seamless integration between @Vectorworks Spotlight and Vision allows you to create design documents, automate paperwork, and visualize your design in rendered 3D views. When you're done, easily send fixture and model information directly to Vision to previsualize, program, and cue your show.