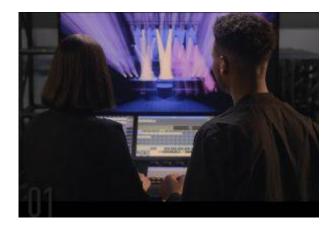

Vision puts the power to previsualize and cue your show at your fingertips. Available for both Mac and PC operating systems, this intuitive software works with your console and equips you to design creatively and efficiently. You will save time and money by previsualizing what your rig can do without needing to travel to the venue or having your crew stand by.