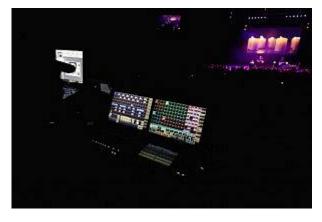

"The aim was to make this production more personal and special for the fans," said Lighting Designer Sean Caie who is also Head of Lighting at the Grand Arena. He programmed on a grandMA2 Light.

There was no specification for the lighting design and Sean made use of the in-house gear in each venue which largely consisted of a Robe lighting rig, to create a warm look on stage.

"No additional gear was needed for the shows as there was great equipment in both venues," he said. "With tight deadlines and turn arounds, I had to programme a large portion of the show off-line. All the fixtures were great and I enjoyed using them. I worked with a fantastic team and the event as a whole was pretty stress free."