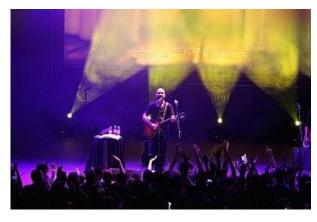

Ed Kowalczyk needs no introduction especially to South Africa, and the legendary songwriter and former lead singer of the rock band Live, gave a brilliant acoustic performance, pleasing the crowd with favourites like Lighting Crashes. He was joined on stage by guitarist Zak Loy.

"The aim was to make this production more personal and special for the fans," said Lighting Designer Sean Caie who is also Head of Lighting at the Grand Arena. He programmed on a grandMA2 Light.

There was no specification for the lighting design and Sean made use of the in-house gear in each venue which largely consisted of a Robe lighting rig, to create a warm look on stage.