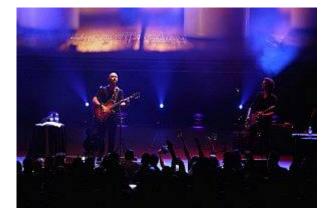

Ed Kowalczyk needs no introduction especially to South Africa, and the legendary songwriter and former lead singer of the rock band Live, gave a brilliant acoustic performance, pleasing the crowd with favourites like Lighting Crashes. He was joined on stage by guitarist Zak Loy.

"The aim was to make this production more personal and special for the fans," said Lighting Designer Sean Caie who is also Head of Lighting at the Grand Arena. He programmed on a grandMA2 Light.

There was no specification for the lighting design and Sean made use of the in-house gear in each venue which largely consisted of a Robe lighting rig, to create a warm look on stage.