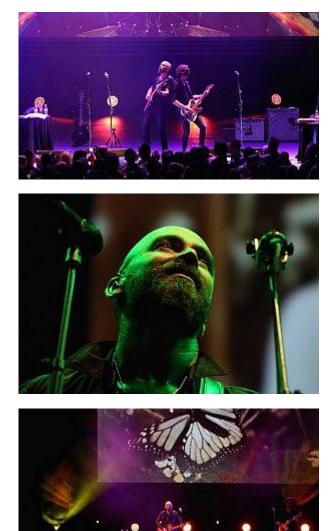

Ed Kowalczyk needs no introduction especially to South Africa, and the legendary songwriter and former lead singer of the rock band Live, gave a brilliant acoustic performance, pleasing the crowd with favourites like Lighting Crashes. He was joined on stage by guitarist Zak Loy.

"The aim was to make this production more personal and special for the fans," said Lighting Designer Sean Caie who is also Head of Lighting at the Grand Arena. He programmed on a grandMA2 Light.

There was no specification for the lighting design and Sean made use of the in-house gear in each venue which largely consisted of a Robe lighting rig, to create a warm look on stage.