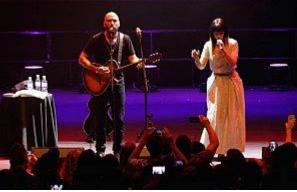

Ed Kowalczyk needs no introduction especially to South Africa, and the legendary songwriter and former lead singer of the rock band Live, gave a brilliant acoustic performance, pleasing the crowd with favourites like Lighting Crashes. He was joined on stage by guitarist Zak Loy.