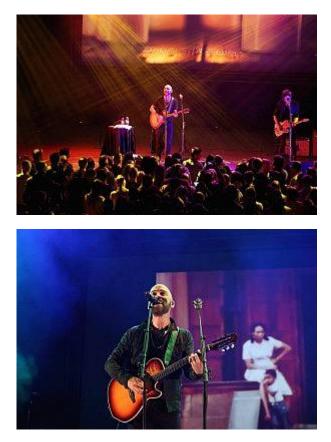

Ed Kowalczyk needs no introduction especially to South Africa, and the legendary songwriter and former lead singer of the rock band Live, gave a brilliant acoustic performance, pleasing the crowd with favourites like Lighting Crashes. He was joined on stage by guitarist Zak Loy.

"The aim was to make this production more personal and special for the fans," said Lighting Designer Sean Caie who is also Head of Lighting at the Grand Arena. He programmed on a grandMA2 Light.

There was no specification for the lighting design and Sean made use of the in-house gear in each venue which largely consisted of a Robe lighting rig, to create a warm look on stage.