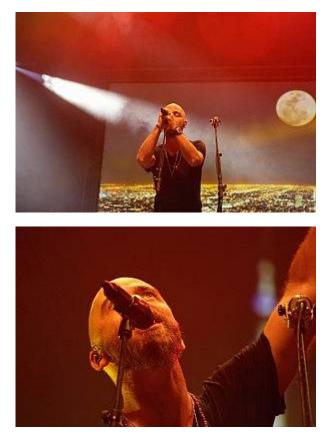

Ed Kowalczyk needs no introduction especially to South Africa, and the legendary songwriter and former lead singer of the rock band Live, gave a brilliant acoustic performance, pleasing the crowd with favourites like Lighting Crashes. He was joined on stage by guitarist Zak Loy.

"The aim was to make this production more personal and special for the fans," said Lighting Designer Sean Caie who is also Head of Lighting at the Grand Arena. He programmed on a grandMA2 Light.

There was no specification for the lighting design and Sean made use of the in-house gear in each venue which largely consisted of a Robe lighting rig, to create a warm look on stage.