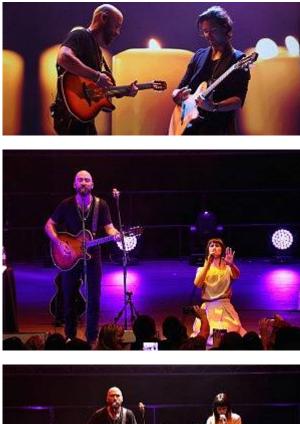

Ed Kowalczyk needs no introduction especially to South Africa, and the legendary songwriter and former lead singer of the rock band Live, gave a brilliant acoustic performance, pleasing the crowd with favourites like Lighting Crashes. He was joined on stage by guitarist Zak Loy.