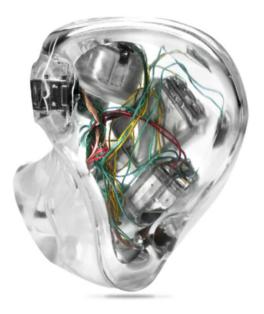

## Unparalleled depth and detail

Made for discerning professionals who need a perfect balance of detail and musicality, UE Live goes above and beyond. Eight precision-tuned drivers reproduce your music with maximum purity and power, while the tour-proof design guards against the rigours of the road.

Five-way crossover and eight specialized drivers provide unmatched performance

Custom 6 mm sub and True Tone Plus driver provide extended 5 to 40,000 Hz range

Excellent acoustic isolation rejects noise in any environment