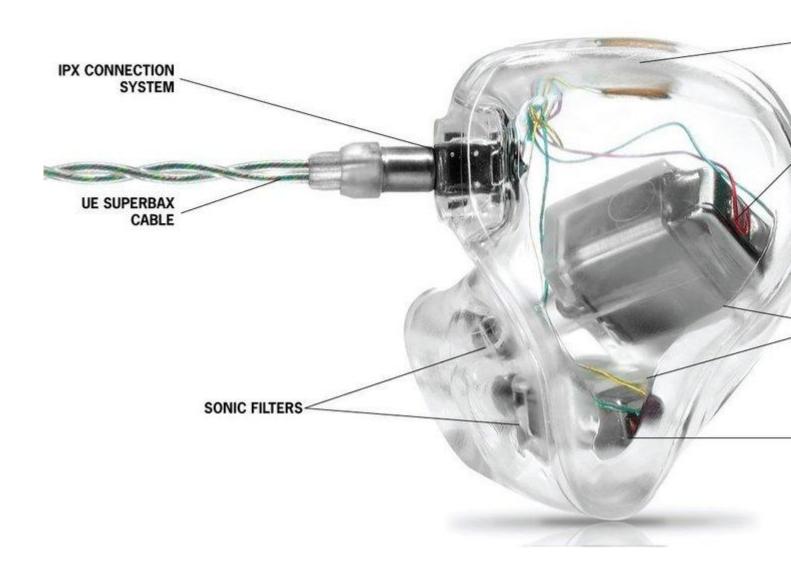

Every pair of Ultimate Ears contains speakers with up to 16 balanced armature drivers precisely tuned to give you an unmatched audio experience. Choose from 6 models, each engineered to deliver a full compass of sound.

## UE 5 PRO

The dual driver UE 5 PRO delivers everything you need in a monitor. Think of this like a small PA system. You have a low driver and a high driver. It is a versatile monitor that will perform well on any position. It gives you everything you need with nothing added.