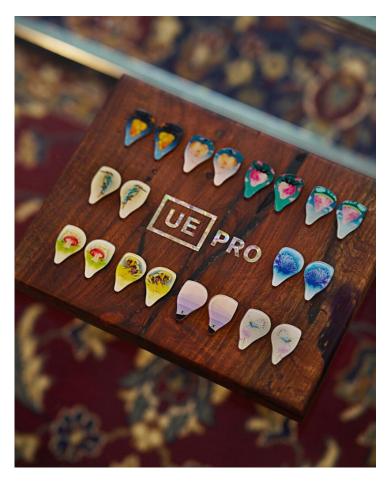

3D-printed from impressions of your unique ear shape, UE Pro in-ear monitors offer a level of personalized comfort that can't be beat.

All UE models are built to withstand the rigours of touring. Thanks to an IPX-rated waterproof connection system and durable SuperBAX cable, your earphones will stand up to years of daily use, on stage and off.