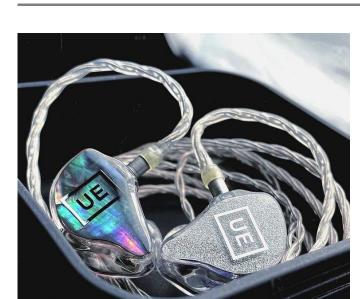

With up to eight precisely tuned drivers in each ear, UE Pro in-ear monitors deliver the pristine audio quality of high-end studio monitors straight to your ears.

UE earphones create a natural seal with your ear to block out 26 decibels of ambient noise, so you can hear clearly anywhere—from the stage to the studio and anywhere in between.

3D-printed from impressions of your unique ear shape, UE Pro in-ear monitors offer a level of personalized comfort that can't be beat.

All UE models are built to withstand the rigours of touring. Thanks to an IPX-rated waterproof connection system and durable SuperBAX cable, your earphones will stand up to years of daily use, on stage and off.