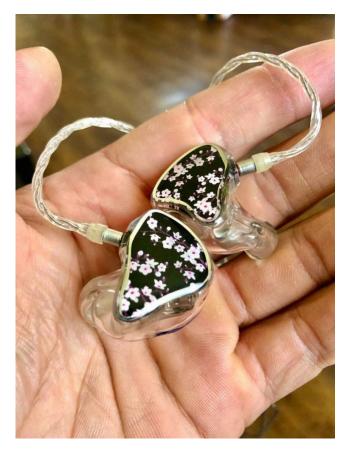

3D-printed from impressions of your unique ear shape, UE Pro in-ear monitors offer a level of personalized comfort that can't be beat.

All UE models are built to withstand the rigours of touring. Thanks to an IPX-rated waterproof connection system and durable SuperBAX cable, your earphones will stand up to years of daily use, on stage and off.