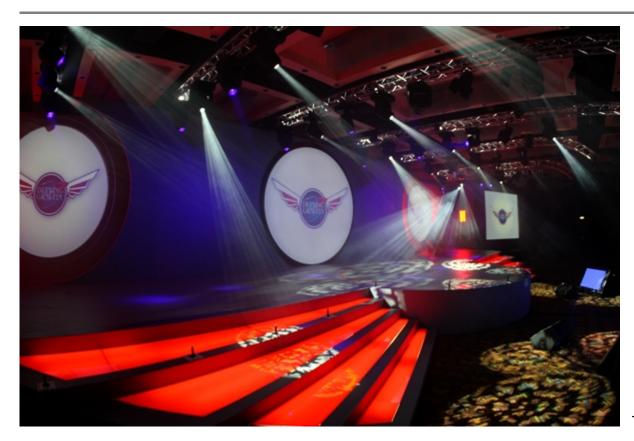

When Clover

recently hosted their annual conference and gala dinner at Sun City, they called in the services of Techrig to provide the full technical.

## **Gala Event**

(011) 794 5023 | https://dwrdistribution.co.za | sales @dwrdistribution.co.za

Acclaimed

Michael Gill was responsible for the set design for the gala event held in the Ballroom, with manufacturing by Sets. Robert Grober from Technig as well as Dennis Hutchinson did the lighting design. "It was a big set had to be lit properly and with a slick line up, it had to be perfect," commented Fooer Performances by orge Me. Tog. Vicky Sampson, Jay and Lianie, Yollandi Nortjie, Flip A Coin, Foozi and Norther complimented with stunning decor, ensured an evening that did not disappoint.

"We had to work

und mitations of weight and availability of points to rig," said Robert. Height war unot her grid has out of the question. We ended up using the chandelier recess do our a r problem so a ar antage which gave nat desirabi. ¬lean look."

The predominantly Robe rig featured Robin LED products, which Robert described as mind blowing. "The units by themselves made the gala dinner work with a mighty punch. The Robin 600 LEDs are a force to be reckoned with," he added.