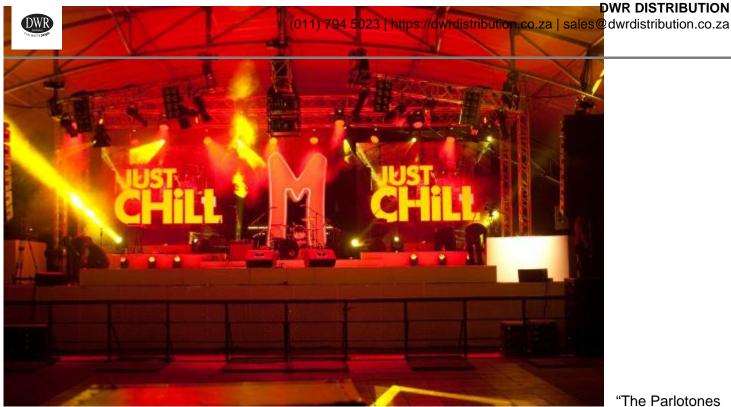

It was an amazing turn out to see Super M Live with The Parlotones performance as some 2 000 patrons attended the concert at the Gateway's Wavehouse in Durban on Sunday, 5th August 2012. The concert was hosted for winners of the Clover Super M competition, and was also held in Johannesburg and Cape Town.

Lighting aside, the team at Hirezone were thrilled to use the full D & B Audiotechnik J Series. "It was phenomenal," said Richard. "It's the ultimate sound system."

An inflatable "M", for Super M (South African's popular flavoured drinking milk), was positioned on stage. Mapping and projection of designs by two double stacked Christie HD10K-M Projectors onto the inflatable M was used for the opening of the show.