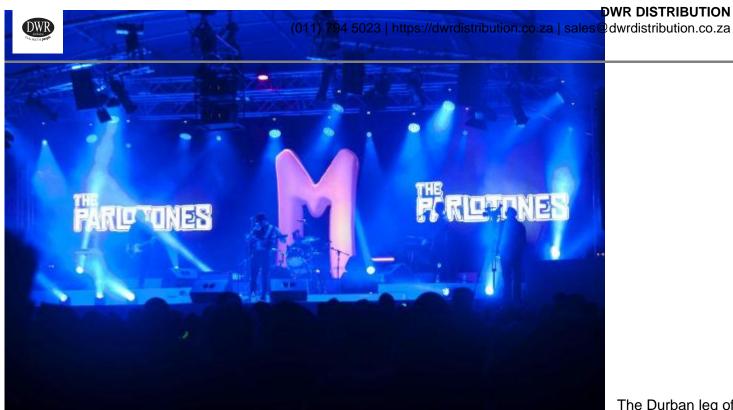

ichard adds the entire show ran like clock-work and his client, Kilowatt, were happy with the outcome.

For the haze effects, two MVS Hazers were used as preferred by The Parlotones. "The MVS has a much finer gas and doesn't affect the voices of the band," said Richard.



Travis Yeatman,

familiar LD and operator for The Parlotones, worked his magic on an Avolites Tiger Touch.

Lighting aside, the team at Hirezone were thrilled to use the full D & B Audiotechnik J Series. "It was phenomenal," said Richard. "It's the ultimate sound system."

An inflatable "M", for Super M (South African's popular flavoured drinking milk), was positioned on stage. Mapping and projection of designs by two double stacked Christie HD10K-M Projectors onto the inflatable M was used for the opening of the show.



The Durban leg of



## **Equipment List**

4 x Robin 600 Wash 12 x Robin 600 Wash



- 8 x Robin 600 Spot
- 4 x Robin 600 Beams
- 6 x Robin 100 Beams
- 6 x Atomic Strobe 3000
- 6 x Philips Selecon Profile
- 4 x 2k Blond
- 18 x LED Parcans

1 x Avolites Power Cube