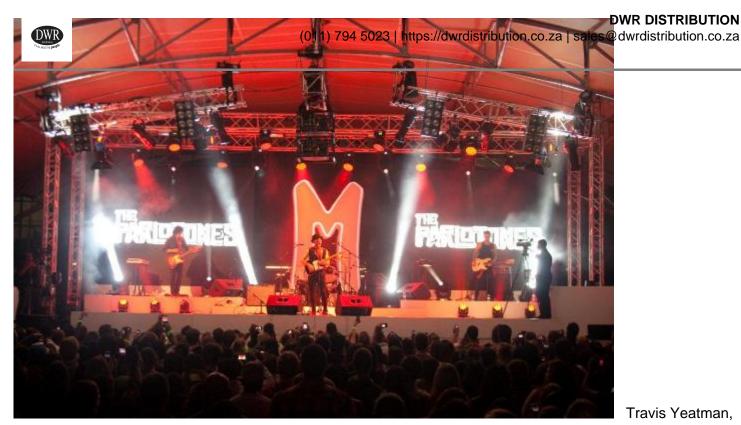

"The Parlotones

were excellent," commented Richard Gild from Hirezone. "I have a new found respect for them and on stage they rock." Richard adds the entire show ran like clock-work and his client, Kilowatt, were happy with the outcome.

For the haze effects, two MVS Hazers were used as preferred by The Parlotones. "The MVS has a much finer gas and doesn't affect the voices of the band," said Richard.

Travis Yeatman,

familiar LD and operator for The Parlotones, worked his magic on an Avolites Tiger Touch.