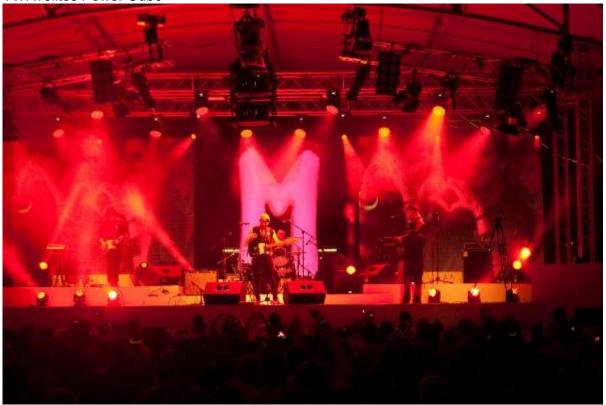

Durban based rental company, Hirezone Audio Visual, provided the full technical at The Wavehouse including lighting, sound, av, staging and screens. The Robins came out to play, and while most of the fixtures were rigged on the Prolyte Ground Support and on two Prolyte bars above the stage, some were also placed on the stage for beam work. Philips Selecon Profiles were utilized for flood lighting and LED parcans added colour.

For the haze effects, two MVS Hazers were used as preferred by The Parlotones. "The MVS has a much finer gas and doesn't affect the voices of the band," said Richard.

Travis Yeatman,

familiar LD and operator for The Parlotones, worked his magic on an Avolites Tiger Touch.