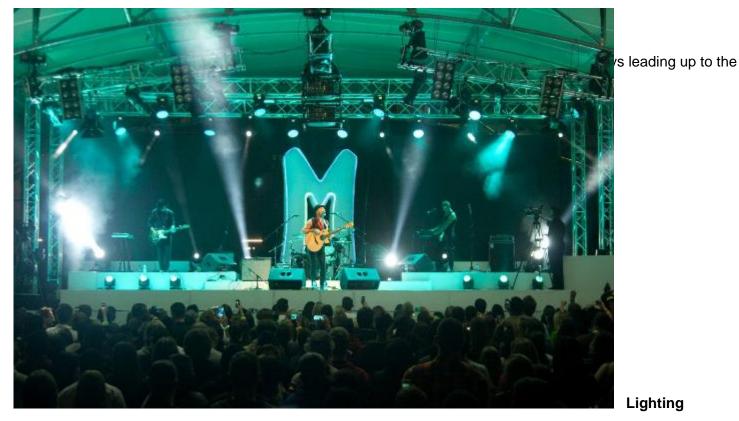

It was an amazing turn out to see Super M Live with The Parlotones performance as some 2 000 patrons attended the concert at the Gateway's Wavehouse in Durban on Sunday, 5th August 2012. The concert was hosted for winners of the Clover Super M competition, and was also held in Johannesburg and Cape Town.

Durban based rental company, Hirezone Audio Visual, provided the full technical at The Wavehouse including lighting, sound, av, staging and screens. The Robins came out to play, and while most of the fixtures were rigged on the Prolyte Ground Support and on two Prolyte bars above the stage, some were also placed on the stage for beam work. Philips Selecon Profiles were utilized for flood lighting and LED parcans added colour.

Lighting aside, the team at Hirezone were thrilled to use the full D & B Audiotechnik J Series. "It was phenomenal," said Richard. "It's the ultimate sound system."

An inflatable "M", for Super M (South African's popular flavoured drinking milk), was positioned on stage. Mapping and projection of designs by two double stacked Christie HD10K-M Projectors onto the inflatable M was used for the opening of the show.