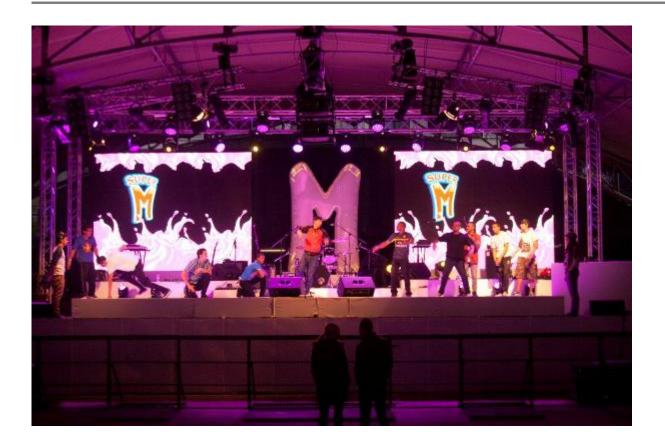

It was an amazing turn out to see Super M Live with The Parlotones performance as some 2 000 patrons attended the concert at the Gateway's Wavehouse in Durban on Sunday, 5th August 2012. The concert was hosted for winners of the Clover Super M competition, and was also held in Johannesburg and Cape Town.

Durban based rental company, Hirezone Audio Visual, provided the full technical at The Wavehouse including lighting, sound, av, staging and screens. The Robins came out to play, and while most of the fixtures were rigged on the Prolyte Ground Support and on two Prolyte bars above the stage, some were also placed on the stage for beam work. Philips Selecon Profiles were utilized for flood lighting and LED parcans added colour.

Lighting aside, the team at Hirezone were thrilled to use the full D & B Audiotechnik J Series. "It was phenomenal," said Richard. "It's the ultimate sound system."

An inflatable "M", for Super M (South African's popular flavoured drinking milk), was positioned on stage. Mapping and projection of designs by two double stacked Christie HD10K-M Projectors onto the inflatable M was used for the opening of the show.