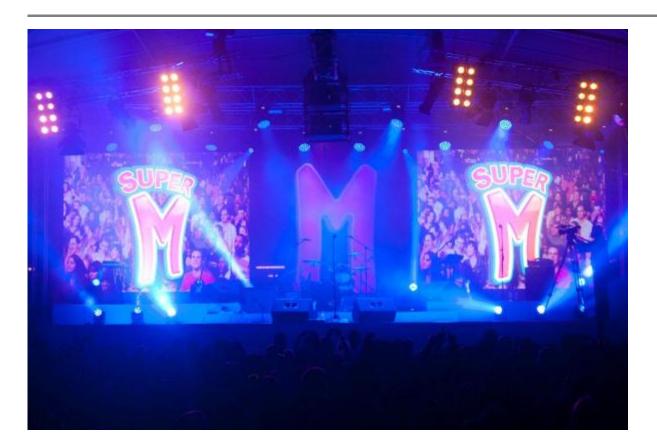

Lighting aside, the team at Hirezone were thrilled to use the full D & B Audiotechnik J Series. "It was phenomenal," said Richard. "It's the ultimate sound system."

An inflatable "M", for Super M (South African's popular flavoured drinking milk), was positioned on stage. Mapping and projection of designs by two double stacked Christie HD10K-M Projectors onto the inflatable M was used for the opening of the show.