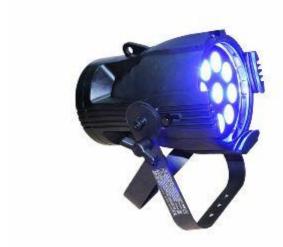

**SL BAR 520** 

Also on stand the SL PAR 150 ZOOM – an LED Par with a manually adjusted beam angle of 15°-70° and utilizing nine homogenized RGBW LEDs to produce over 3200 lumens of output. It features a dual-purpose yoke

Prolight + Sound will be taking place at the Messe exhibition centre in Frankfurt from 10-13 April in Hall 11, stand no D73.

**SL PAR 150**