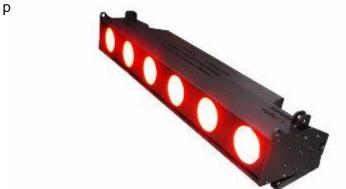

Joining them will be the SL BAR 520 – a two-foot RGBW linear wash luminaire that produces over 8000 lumens of output with six standard 8° lenses. In addition high-resolution pixel mapping control and a unique locking S