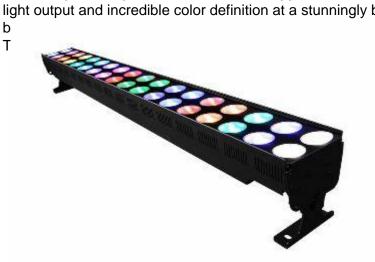

The vibrant range of luminaires can be found in Hall 11, Stand D73 and includes Philips Showline's 4-foot SL BAR 640 and 6-foot SL BAR 660 linear wash luminaires. Both deliver exceptional light output and can be used as a wash or as a direct-view linear bar.

xternal supplies or cables are required.

**SL BAR 660** 

All of these Showline luminaires feature Harmonize Color Calibration, intuitive LCD menu system, stand-alone abilities, RDM capabilities and other standard features. Additionally a totally new Showline product with unprecedented output and capabilities will be revealed at the Prolight + Sound show.