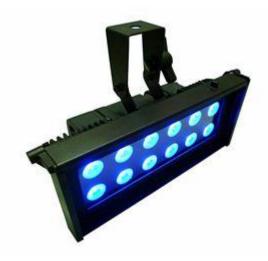

that can be used to hang the fixture or as a versatile floor stand.

Launching at Prolight+ Sound, the extra rugged, compact, 4-in-1 RGBW LED SL BAND 310, offers exceptional light output and incredible color definition at a stunningly bright 2400 lumens of output and 23° beam angle. The projecting on a surface or illuminating an audience.