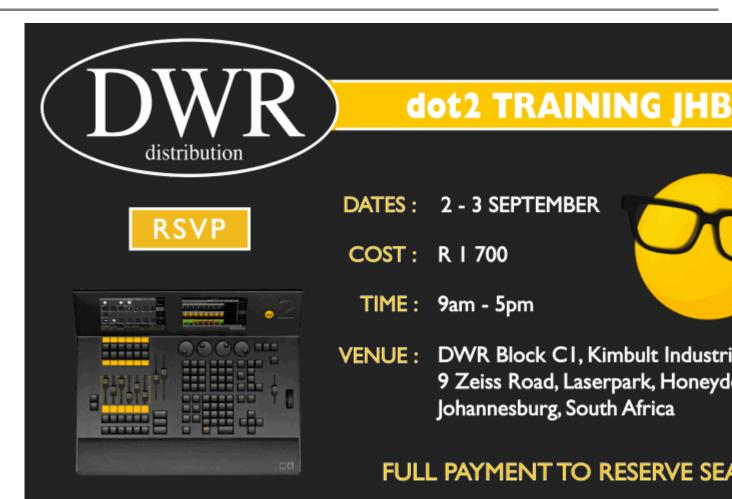

dot2 Training Johannesburg September 2019

The essence of something determines its character. All the experience knowledge and performance which makes something an MA Lighting prois now condensed into one easy to operate and powerful console.

## IT'S ALL AND THE People

Date: 2nd & 3rd September 2019 Venue: DWR Distribution, Block C1 Kimbult Industrial Park, 9 Zeiss Rd Laser Park, Honeydew, Johannesburg Time: 09h00 – 17h00 Cost: R1 700.00

If you want to register for more than one person, please reload the page and fill in a new form for each person.