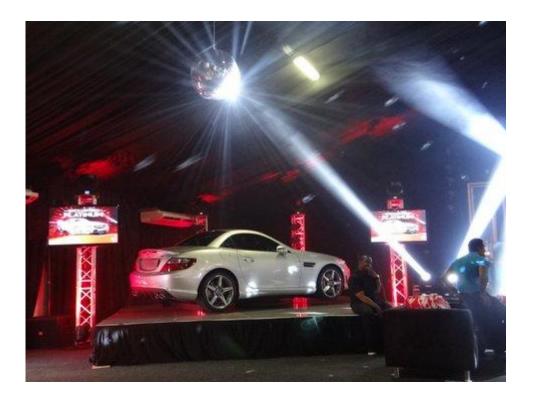

## 28 March 2013

The Suncoast Casino in Durban was alive in vibrant colours as Black Coffee took care of the full technical including sound, lighting, staging and audio visual.

The Exclusively Platinum Promotion, which is held annually for Suncoast's Platinum members, included the chance for guests to win a top of the range car. Black Coffee made use of a variety of Robe fixtures and Claypaky Sharpys for the event. The show was programmed on an Avolites Tiger Touch.