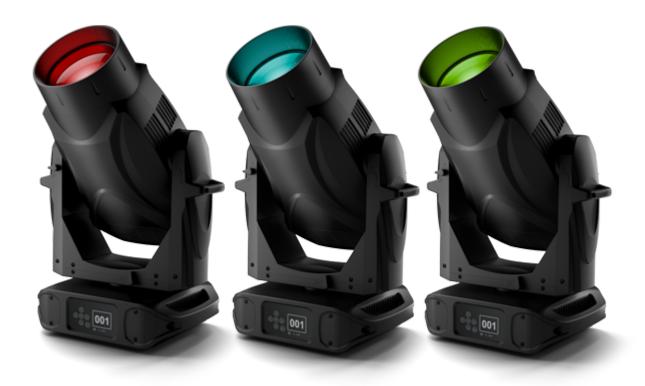

## Philips Vari-Lite VL2600

Reliable, road-ready, easy to maintain and prep, the VL2600 sets new standards in performance and ROI.

The new VL2600 range is the LED generation update for the popular VL2500 Series. A full system lighting solution with dedicated Spot, Wash and Profile fixtures, it combines Vari-Lite colors and performance with the latest LED technology, all engineered to deliver the best possible package to the mid-sized show lighting segment.