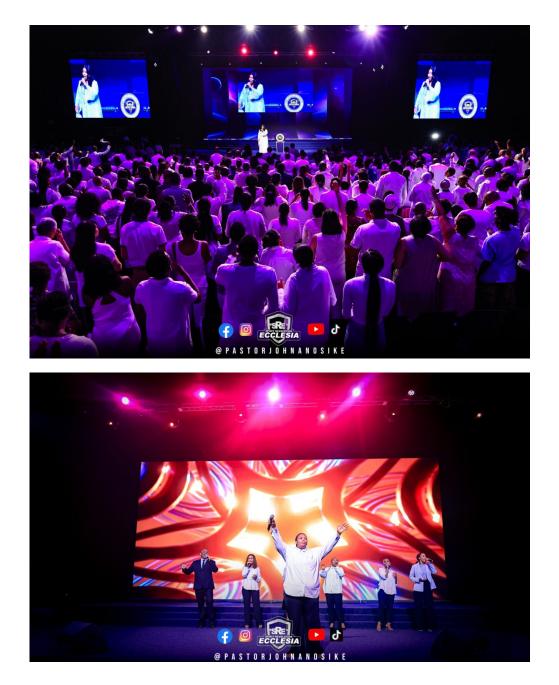

New Absen panels for Spirit Revelation Ecclesia church in Cape Town

DWR Distribution was commissioned to supply and install an Absen KL II series 2.5mm pixel pitch screen along with an L-Acoustics A10 system and DiGiCo Quantum 225 digital mixing console package to Spirit Revelation Church in Cape Town.

The church's existing Absen DW3 centre screen was split and repositioned to either side of the stage – each side screen consists of 48 panels. The new Absen KL II series takes centre stage with 252 panels creating an 11,5m wide by 5m high wall at 4K resolution. This brings the Absen panel count to 348 panels. The installation, which was headed by DWR's Bruce Riley, includes Magnimage MIG-EC90, Novastar MCTRL4K and NovaStar CVT4K.