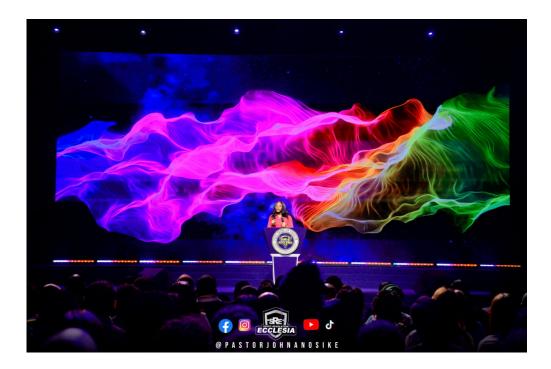

New Absen panels for Spirit Revelation Ecclesia church in Cape Town

DWR Distribution was commissioned to supply and install an Absen KL II series 2.5mm pixel pitch screen along with an L-Acoustics A10 system and DiGiCo Quantum 225 digital mixing console package to Spirit Revelation Church in Cape Town.

The church's existing Absen DW3 centre screen was split and repositioned to either side of the stage – each side screen consists of 48 panels. The new Absen KL II series takes centre stage with 252 panels creating an 11,5m wide by 5m high wall at 4K resolution. This brings the Absen panel count to 348 panels. The installation, which was headed by DWR's Bruce Riley, includes Magnimage MIG-EC90, Novastar MCTRL4K and NovaStar CVT4K.