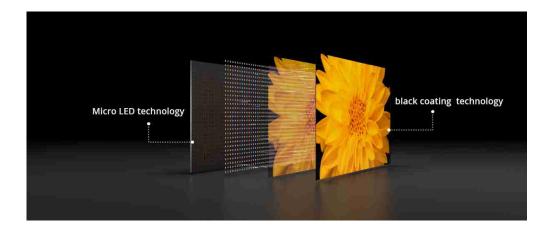

## **Extraordinary Deep Blacks**

Enhanced with a unique black polymer coating, the KLCOB series from Absen presents a uniformly deep black for an immersive visual depth. The superior black level enhancement not only intensifies colour contrast but also refines the overall viewing experience to extraordinary levels.