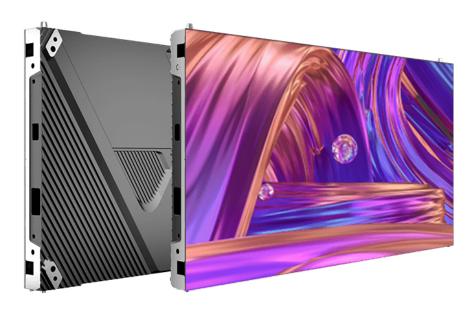

# **KLCOB Series**

KLCOB series is the professional Micro LED of Absen. The product adopts Micro LED technology, which is stable and reliable, and has strong protective performance. The product has excellent black consistency and contrast ratio up to 15000:1, the display effect is stunning.

Pixel Pitch: 0.7mm,0.9mm, 1.2mm,1.5mm,1.8mm

Panel Dimensions(W\*H\*D): 600\*337.5\*39.3mm

Support FHD, 4K, 8K resolution