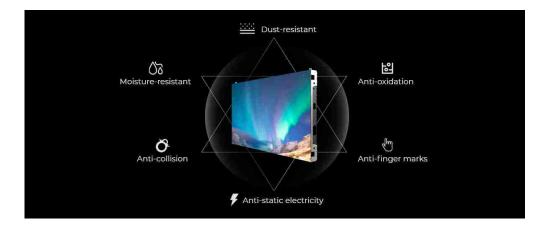

#### Small Pixel Pitch - Infinite Display

The KLCOB series features a cabinet with a versatile 16:9 aspect ratio, seamlessly integrating into displays of 2K to 8K and beyond, for a truly expansive and engaging visual experience.