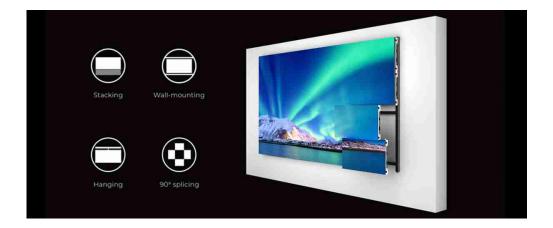

## **Quick and Easy Assembly**

The KLCOB offers versatile installation options including stacking, wall-mounting, hanging, and precise  $90\hat{A}^{\circ}$  splicing, catering to a wide array of environmental requirements with ease.