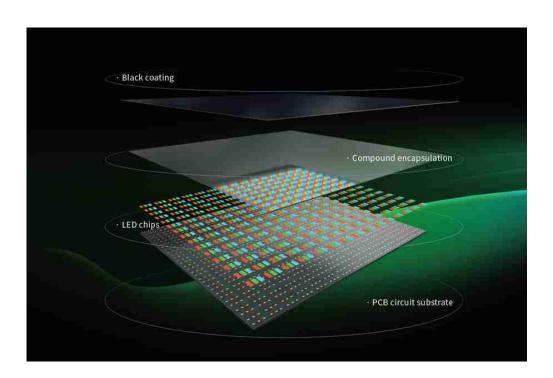

## **Extraordinary Deep Blacks**

Enhanced with a unique black polymer coating, the KLCOB series from Absen presents a uniformly deep black for an immersive visual depth. The superior black level enhancement not only intensifies colour contrast but also refines the overall viewing experience to extraordinary levels.