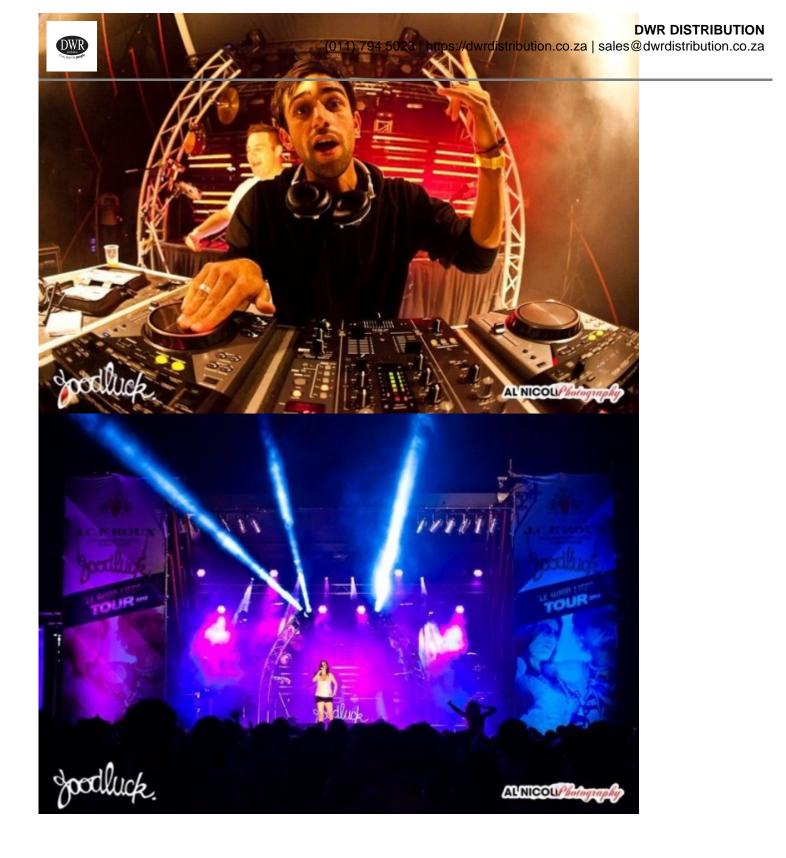

evening to assist eir free time, but tive energy!

Then it was showtime... and here I will leave the pictures to speak for themselves! Our aim to use curved truss to create a linear wave of DMX-controllable light bars sprung to life and we were suddenly transported to a sort of outta-space-Ibiza... SO EPIC! The feedback from the audience was astounding and we never imagined in our wildest dreams that we would be able to pull this off, especially given we had 2 days with the lights and not much knowledge on how to make it happen.

We are so grateful to DWR for having our back! We both have a vision for the level of production we see coming out of South Africa and we look forward to achieving those goals one incredible concert at a time.