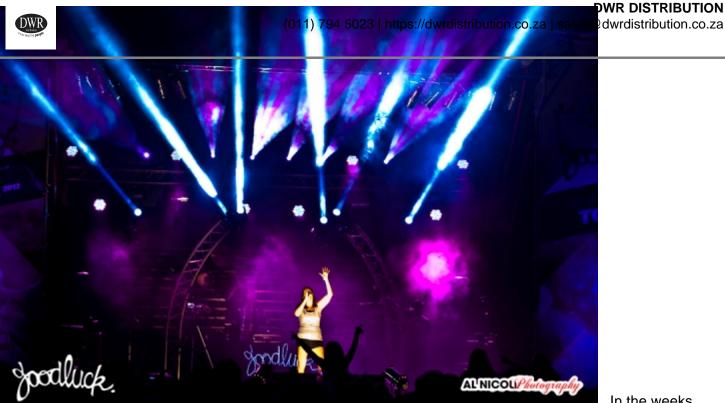

evening to assist eir free time, but tive energy!

Then it was showtime... and here I will leave the pictures to speak for themselves! Our aim to use curved truss to create a linear wave of DMX-controllable light bars sprung to life and we were suddenly transported to a sort of outta-space-Ibiza... SO EPIC! The feedback from the audience was astounding and we never imagined in our wildest dreams that we would be able to pull this off, especially given we had 2 days with the lights and not much knowledge on how to make it happen.