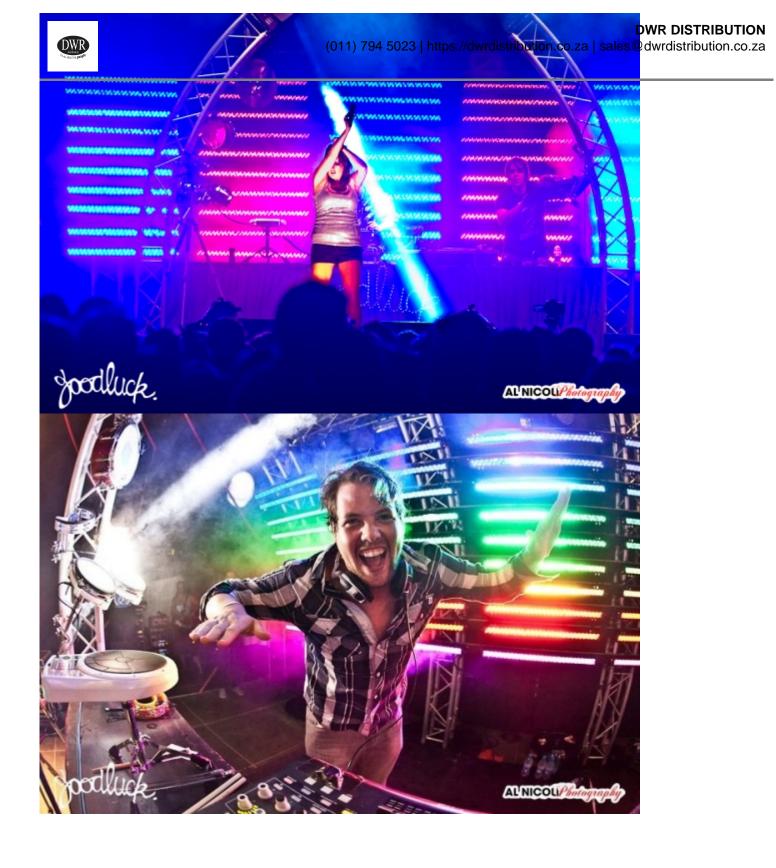

evening to assist eir free time, but tive energy!

Then it was showtime... and here I will leave the pictures to speak for themselves! Our aim to use curved truss to create a linear wave of DMX-controllable light bars sprung to life and we were suddenly transported to a sort of outta-space-Ibiza... SO EPIC! The feedback from the audience was astounding and we never imagined in our wildest dreams that we would be able to pull this off, especially given we had 2 days with the lights and not much knowledge on how to make it happen.

We are so grateful to DWR for having our back! We both have a vision for the level of production we see coming out of South Africa and we look forward to achieving those goals one incredible concert at a time.