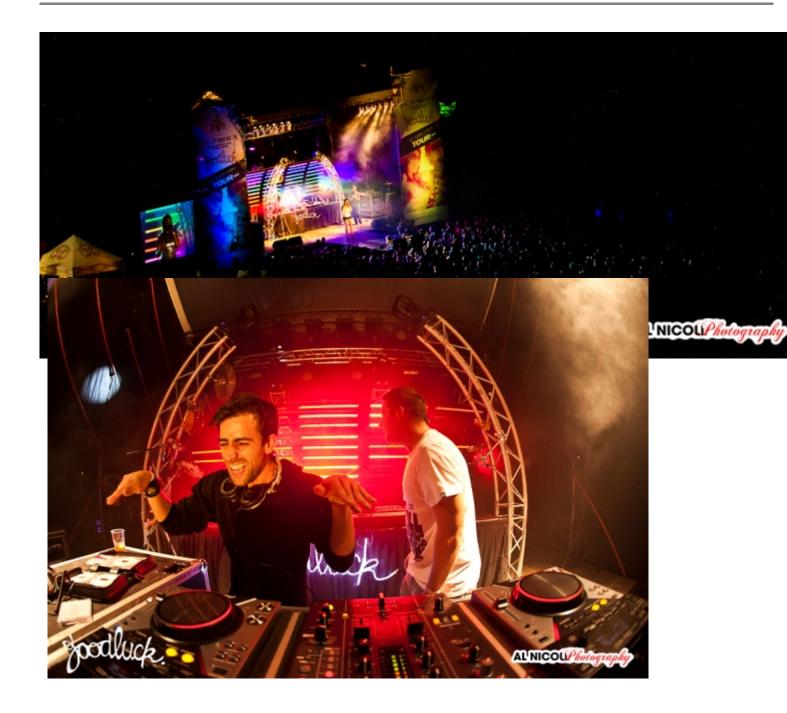

## band, GoodLuck, are making waves! In May 2012 they put together their first self-promoted and conceptualised concert at SunCoast, Durban, utilizing 50 new Longman Stagebars. GoodLuck are heading for Europe – we hope to add their news in the near future! Thank you to lead singer Jules (Juliet Harding) who dropped us an e-mail. She writes:

"We were dreaming about lights for months before we had the capacity to approach DWR Distribution and imagining how our first self-made production would turn out. We have to say that the 12th of May at Suncoast in Durban was all that and so much more!

evening to assist eir free time, but tive energy!

Then it was showtime... and here I will leave the pictures to speak for themselves! Our aim to use curved truss to create a linear wave of DMX-controllable light bars sprung to life and we were suddenly transported to a sort of outta-space-Ibiza... SO EPIC! The feedback from the audience was astounding and we never imagined in our wildest dreams that we would be able to pull this off, especially given we had 2 days with the lights and not much knowledge on how to make it happen.