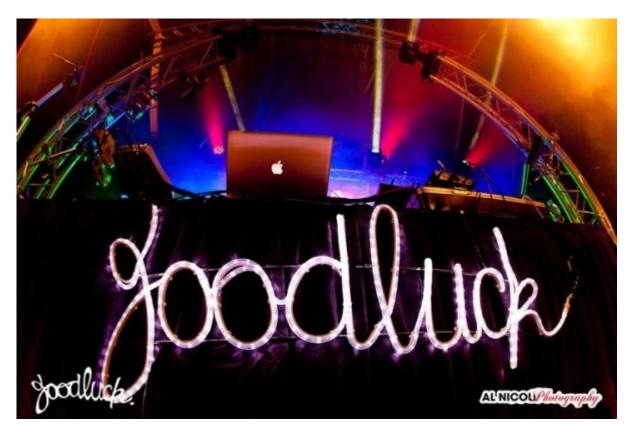

evening to assist eir free time, but tive energy!

Then it was showtime... and here I will leave the pictures to speak for themselves! Our aim to use curved truss to create a linear wave of DMX-controllable light bars sprung to life and we were suddenly transported to a sort of outta-space-Ibiza... SO EPIC! The feedback from the audience was astounding and we never imagined in our wildest dreams that we would be able to pull this off, especially given we had 2 days with the lights and not much knowledge on how to make it happen.