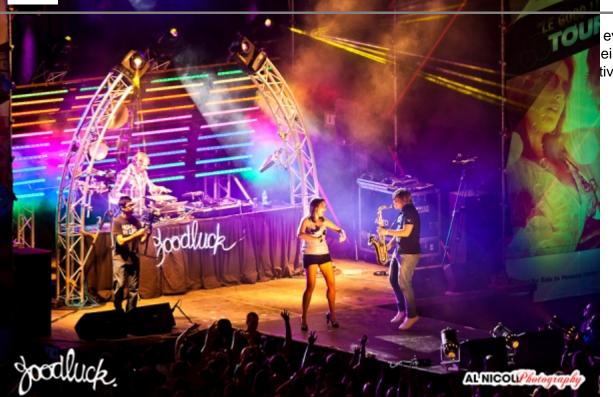

evening to assist eir free time, but tive energy!

Then it was showtime... and here I will leave the pictures to speak for themselves! Our aim to use curved truss to create a linear wave of DMX-controllable light bars sprung to life and we were suddenly transported to a sort of outta-space-Ibiza... SO EPIC! The feedback from the audience was astounding and we never imagined in our wildest dreams that we would be able to pull this off, especially given we had 2 days with the lights and not much knowledge on how to make it happen.