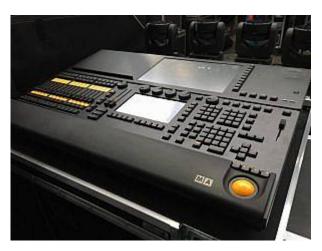

## About the grandMA2 ultra-light

The grandMA2 ultra-light features the full network performance of the grandMA2 series. All controls are at the same place as on the on bigger consoles.

With its 4,096 parameters and 6 DMX outputs the grandMA2 ultra-light is the perfect backup solution too. It brings all the features of the series 2 consoles to smaller shows and budgets, including intuitive and fast control of all lighting genres and the handling of an almost infinite number of presets, cues, pages, sequences and effects.