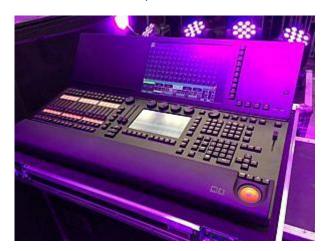

## About the grandMA2 ultra-light

The grandMA2 ultra-light features the full network performance of the grandMA2 series. All controls are at the same place as on the on bigger consoles.

With its 4,096 parameters and 6 DMX outputs the grandMA2 ultra-light is the perfect backup solution too. It brings all the features of the series 2 consoles to smaller shows and budgets, including intuitive and fast control of all lighting genres and the handling of an almost infinite number of presets, cues, pages, sequences and effects.