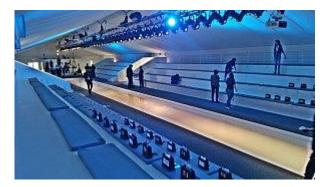

A sunken fashion ramp created a striking effect at the annual Mercedes-Benz Fashion Week Joburg presented by African Fashion International and held at Melrose Arch in October/November 2014. Dream Sets supplied the technical and built the set, a seamless platform from which cutting edge South African designers could show off their latest creations.

Precision is essential and Jacobs strives for a simple, clean look. He used 96 Philips SPX Profiles and 12 Robe Robin 800 LED Wash Units.

The Philips SPX Profiles deliver more light for the stage, which allows one to consider energy saving options such as the use of a lower wattage lamp or the use of lower dimmer levels. The combination of this optical reflector design with quality optical lenses provides a crisp white light with no pinkish hues or other colour cast.