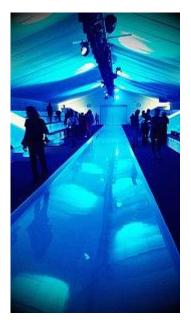

A sunken fashion ramp created a striking effect at the annual Mercedes-Benz Fashion Week Joburg presented by African Fashion International and held at Melrose Arch in October/November 2014. Dream Sets supplied the technical and built the set, a seamless platform from which cutting edge South African designers could show off their latest creations.

Precision is essential and Jacobs strives for a simple, clean look. He used 96 Philips SPX Profiles and 12 Robe Robin 800 LED Wash Units.

The Philips SPX Profiles deliver more light for the stage, which allows one to consider energy saving options such as the use of a lower wattage lamp or the use of lower dimmer levels. The combination of this optical reflector design with quality optical lenses provides a crisp white light with no pinkish hues or other colour cast.