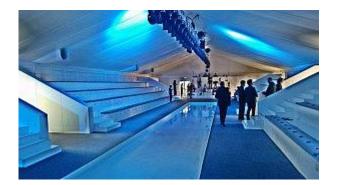

A sunken fashion ramp created a striking effect at the annual Mercedes-Benz Fashion Week Joburg presented by African Fashion International and held at Melrose Arch in October/November 2014. Dream Sets supplied the technical and built the set, a seamless platform from which cutting edge South African designers could show off their latest creations.

Precision is essential and Jacobs strives for a simple, clean look. He used 96 Philips SPX Profiles and 12 Robe Robin 800 LED Wash Units.

The Philips SPX Profiles deliver more light for the stage, which allows one to consider energy saving options such as the use of a lower wattage lamp or the use of lower dimmer levels. The combination of this optical reflector design with quality optical lenses provides a crisp white light with no pinkish hues or other colour cast.