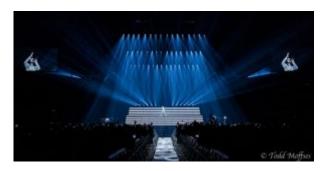

Production Designers Sooner Routhier and Robert Long of S Rae Productions collaborated with the artist,

who conceptualized and sketched out the original idea, to design the show, which incorporates lots of LED video. **Craig Rutherford** is the **Lighting Director**. "There are very large stairs with LED video on the risers, and there's a large LED wall upstage comprised of two screens split at the center," says Routhier. "Above the stage are six straight trusses with lighting, which mimic the stairs. Everything is very linear."

Sixty-five Claypaky Scenius Profile fixtures are mounted on the truss; four are dedicated spot lights for Halsey and the dancers. They mark the first large-scale usage of Scenius by Routhier and Long.