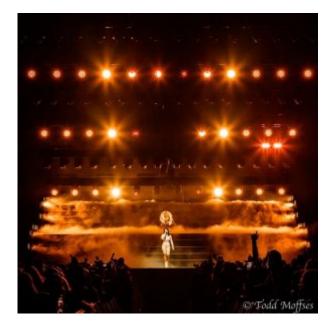

Production Designers Sooner Routhier and Robert Long of S Rae Productions collaborated with the artist,

who conceptualized and sketched out the original idea, to design the show, which incorporates lots of LED video. **Craig Rutherford** is the **Lighting Director**. "There are very large stairs with LED video on the risers, and there's a large LED wall upstage comprised of two screens split at the center," says Routhier. "Above the stage are six straight trusses with lighting, which mimic the stairs. Everything is very linear."

Sixty-five Claypaky Scenius Profile fixtures are mounted on the truss; four are dedicated spot lights for Halsey and the dancers. They mark the first large-scale usage of Scenius by Routhier and Long.

"Scenius has a lot of features that work really well for pop and electronic music," Routhier says. "We end up using them to hit notes, beats and noises. We exercise them as much as possible to create a really dynamic light show."