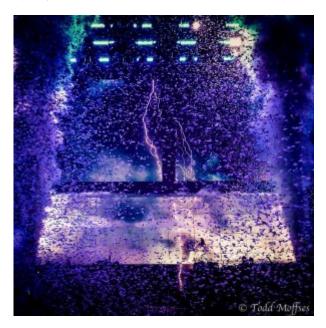

"Scenius has a lot of features that work really well for pop and electronic music," Routhier says. "We end up using them to hit notes, beats and noises. We exercise them as much as possible to create a really dynamic light show."

She praises Scenius's optics, saying, "the lensing is amazing with a nice crisp beam if you go super tight and a great gobo focus. Scenius is definitely part of our toolbox whenever we have the opportunity to use them. They're exceptional lights that are performing very well on the tour."