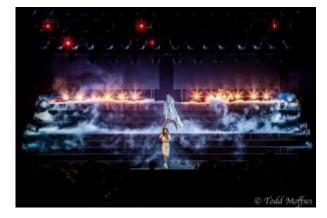

Production Designers Sooner Routhier and Robert Long of S Rae Productions collaborated with the artist,

who conceptualized and sketched out the original idea, to design the show, which incorporates lots of LED video. **Craig Rutherford** is the **Lighting Director**. "There are very large stairs with LED video on the risers, and there's a large LED wall upstage comprised of two screens split at the center," says Routhier. "Above the stage are six straight trusses with lighting, which mimic the stairs. Everything is very linear."

Sixty-five Claypaky Scenius Profile fixtures are mounted on the truss; four are dedicated spot lights for Halsey and the dancers. They mark the first large-scale usage of Scenius by Routhier and Long.

"Scenius has a lot of features that work really well for pop and electronic music," Routhier says. "We end up using them to hit notes, beats and noises. We exercise them as much as possible to create a really dynamic light show."