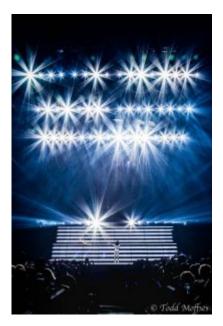

Production Designers Sooner Routhier and Robert Long of S Rae Productions collaborated with the artist,

who conceptualized and sketched out the original idea, to design the show, which incorporates lots of LED video. **Craig Rutherford** is the **Lighting Director**. "There are very large stairs with LED video on the risers, and there's a large LED wall upstage comprised of two screens split at the center," says Routhier. "Above the stage are six straight trusses with lighting, which mimic the stairs. Everything is very linear."

Sixty-five Claypaky Scenius Profile fixtures are mounted on the truss; four are dedicated spot lights for Halsey and the dancers. They mark the first large-scale usage of Scenius by Routhier and Long.

"Scenius has a lot of features that work really well for pop and electronic music," Routhier says. "We end up using them to hit notes, beats and noises. We exercise them as much as possible to create a really dynamic light show."