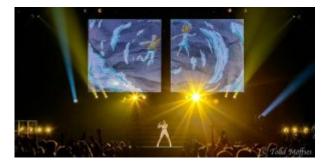

Production Designers Sooner Routhier and Robert Long of S Rae Productions collaborated with the artist,

who conceptualized and sketched out the original idea, to design the show, which incorporates lots of LED video. **Craig Rutherford** is the **Lighting Director**. "There are very large stairs with LED video on the risers, and there's a large LED wall upstage comprised of two screens split at the center," says Routhier. "Above the stage are six straight trusses with lighting, which mimic the stairs. Everything is very linear."

Sixty-five Claypaky Scenius Profile fixtures are mounted on the truss; four are dedicated spot lights for Halsey and the dancers. They mark the first large-scale usage of Scenius by Routhier and Long.