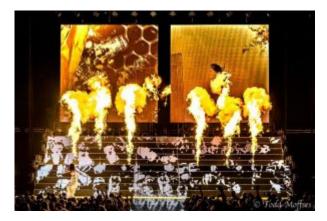

Production Designers Sooner Routhier and Robert Long of S Rae Productions collaborated with the artist,

who conceptualized and sketched out the original idea, to design the show, which incorporates lots of LED video. **Craig Rutherford** is the **Lighting Director**. "There are very large stairs with LED video on the risers, and there's a large LED wall upstage comprised of two screens split at the center," says Routhier. "Above the stage are six straight trusses with lighting, which mimic the stairs. Everything is very linear."

Sixty-five Claypaky Scenius Profile fixtures are mounted on the truss; four are dedicated spot lights for Halsey and the dancers. They mark the first large-scale usage of Scenius by Routhier and Long.