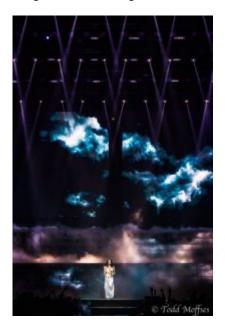

Production Designers Sooner Routhier and Robert Long of S Rae Productions collaborated with the artist,

who conceptualized and sketched out the original idea, to design the show, which incorporates lots of LED video. **Craig Rutherford** is the **Lighting Director**. "There are very large stairs with LED video on the risers, and there's a large LED wall upstage comprised of two screens split at the center," says Routhier. "Above the stage are six straight trusses with lighting, which mimic the stairs. Everything is very linear."

"Scenius has a lot of features that work really well for pop and electronic music," Routhier says. "We end up using them to hit notes, beats and noises. We exercise them as much as possible to create a really dynamic light show."