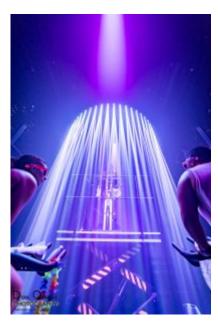

"1Rebel commissioned me to specify a rig that could create a lighting show more like a high-end night club than a gym, to meet their concept of 'taking fitness entertainment to the next level'," says Marenghi. "The fixtures needed to be fast moving, dynamic and bright, to shoot dense beams of colour around the room with nightclub like effects. The SharBar was my first choice; it does all of the above and much more."

The TRebel Nova fitness studio is a two-tiered, futuristic space with high walls, wrapped in a metallic skin with apally anised steel staircase.