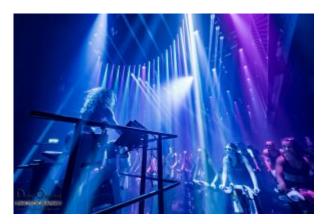

"1Rebel commissioned me to specify a rig that could create a lighting show more like a high-end night club than a gym, to meet their concept of 'taking fitness entertainment to the next level'," says Marenghi. "The fixtures needed to be fast moving, dynamic and bright, to shoot dense beams of colour around the room with nightclub like effects. The SharBar was my first choice; it does all of the above and much more."

The TRebel Nova fitness studio is a two-tiered, futuristic space with high walls, wrapped in a metallic skin with apally anised steel staircase.