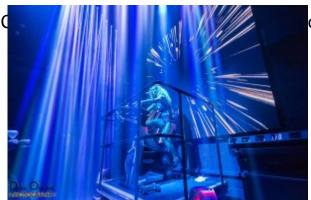

"1Rebel commissioned me to specify a rig that could create a lighting show more like a high-end night club than a gym, to meet their concept of 'taking fitness entertainment to the next level'," says Marenghi. "The fixtures needed to be fast moving, dynamic and bright, to shoot dense beams of colour around the room with nightclub like effects. The SharBar was my first choice; it does all of the above and much more."

The TRebel Nova fitness studio is a two-tiered, futuristic space with high walls, wrapped in a metallic skin with apally anised steel staircase.