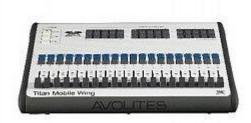

## Titan Mobile Wing

Titan Mobile Wing gives direct access to items that are always needed, such as Shape Overlay Cues, Blinders, House Lights, Smoke Machines or Performer Key Lights for TV productions. The generous, 30 User Programme Executors offer control or selection of Cues, Lists, Palettes, Groups or user programmable Macros.

Live Playbacks, Solo and Flash buttons, user programmable buttons and Attribute controllers enable fast and accurate show programming in a flight friendly package. Avolites TITAN Mobile – catering to the needs of our ever changing industry.