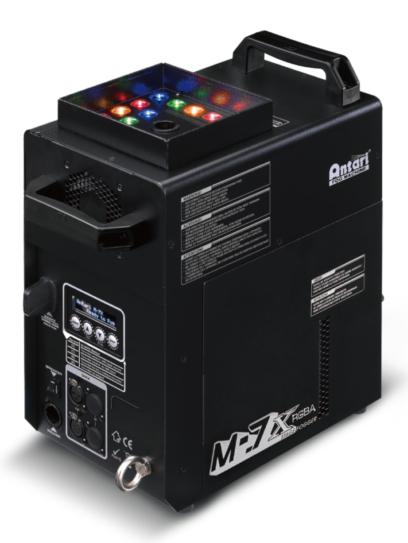

## Antari M-7X Stage Fog Jet

The M-7X is the upgraded version of the M-7 RGBA LED fog machine. With the improved heater it can deliver more powerful, higher volume and much quicker fog burts.

## Features included:

- Neutrik TRUE 1 Connector
- RGBA LEDs on board
- Optional Wireless DMX available
- New structure design for multiple angle rigging
- Auto-sensing frequency
- Fluid tank compartment for ease of transportation
- Huge output volume with high pigments LED colours
- Great fit for Stage purposes
- · Generate fog at any orientation