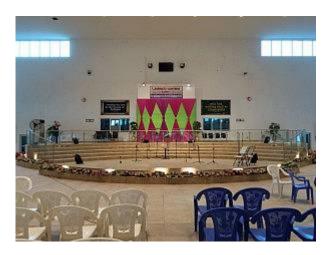

# Accra church lights up with GDS and DWR

Deeper Christian Life Ministry in Accra, the capital city of Ghana, have purchased a GDS system from South African distributor, DWR Distribution, for their 20 000 seater church, one of many branches throughout Africa.

The church building has taken some twenty years to build and the brief from the client was simple. To have a lighting system that would not be flamboyant, but would provide white light for church services and for camera work, as many meetings are recorded for television.