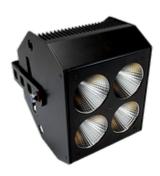

#### ArcSystem Pro 4 Cell Square

GDS ArcSystem Pro 4 Cell Square

A compact 4 cell enclosure ideally suited for medium to long throw applications. The 4 cell comes as standard with mounting arm for surface mounting. A front flush mounting plate is available for applications requiring flush recessed mounting, please see accessories for further details. Manufactured from high grade powder coated aluminium and steel, the 4 cell product provides the same quality performance as the smaller versions but in a more powerful form factor.