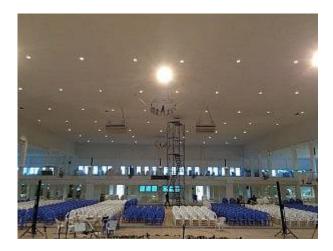

# Accra church lights up with GDS and DWR

Deeper Christian Life Ministry in Accra, the capital city of Ghana, have purchased a GDS system from South African distributor, DWR Distribution, for their 20 000 seater church, one of many branches throughout Africa.

The church building has taken some twenty years to build and the brief from the client was simple. To have a lighting system that would not be flamboyant, but would provide white light for church services and for camera work, as many meetings are recorded for television.

"GDS fixtures are energy efficient and don't draw much power," explained Johnny. "We used the GDS ArcSystem Pro 4 Cell Round for the main auditorium, ArcSystem Décor Pro 1Cell for the Wings, and in the pulpit area the ArcSystem Pro 8 Cell and 4 Cell Squares. This was linked to ArcSystem 8 Button Panels which