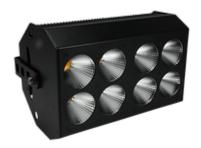

### ArcSystem Pro 8 Cell Square

GDS ArcSystem Pro 8 Cell Square

A high output 8 cell enclosure suited for wide area and high bay installations. Manufactured from high grade steel, the 8 cell ArcSystem produces an extremely high quality of light. With 8 high power LED's and on board drivers, the 8 cell unit is the brightest ArcSystem fitting available.