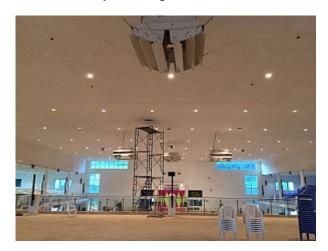

The church building has taken some twenty years to build and the brief from the client was simple. To have a lighting system that would not be flamboyant, but would provide white light for church services and for camera work, as many meetings are recorded for television.

"GDS fixtures are energy efficient and don't draw much power," explained Johnny. "We used the GDS ArcSystem Pro 4 Cell Round for the main auditorium, ArcSystem Décor Pro 1Cell for the Wings, and in the pulpit area the ArcSystem Pro 8 Cell and 4 Cell Squares. This was linked to ArcSystem 8 Button Panels which