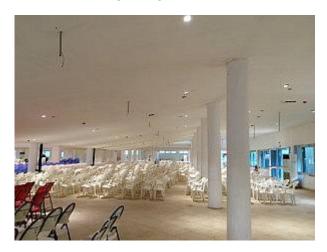

The church building has taken some twenty years to build and the brief from the client was simple. To have a lighting system that would not be flamboyant, but would provide white light for church services and for camera work, as many meetings are recorded for television.

"GDS fixtures are energy efficient and don't draw much power," explained Johnny. "We used the GDS ArcSystem Pro 4 Cell Round for the main auditorium, ArcSystem Décor Pro 1Cell for the Wings, and in the pulpit area the ArcSystem Pro 8 Cell and 4 Cell Squares. This was linked to ArcSystem 8 Button Panels which