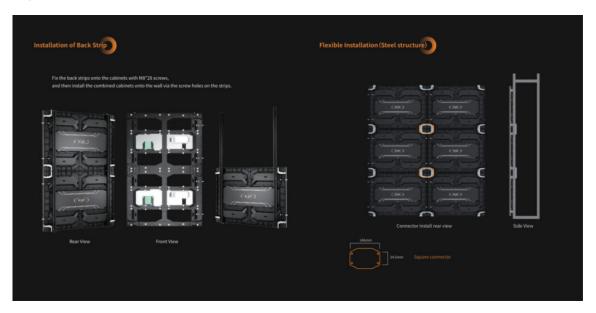

Innovative design: KL is an all-in-one product featuring sleek and user-friendly designs, allowing for multiple installation methods including wall-mounting, hanging and floor installation, in use of the creative back channels or connecting pads. The product comes in standard size of 640mmx480mm, with an extra option of 320mmx160mm in cases that for customers need design flexibility.

Ease of operation and maintenance: To assemble an LED display with a lot of components takes loads of work and requires highly skilled engineers. Absen's KL is a front & rear installation and maintenance product with a depth of only 70mm and weighing at 7.8kg/panel. With power supply units, cables, receiving cards and the other key components inside, KL offers better installation and maintenance solutions for end users.