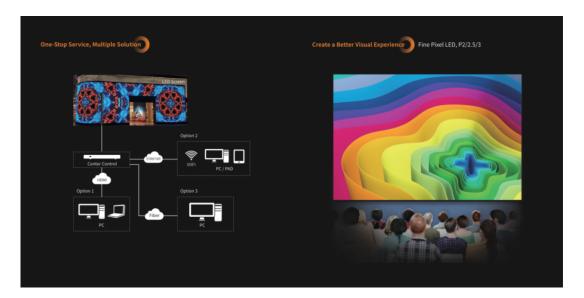

Outstanding visual performance: With a reputation of providing high quality products, Absen chooses safe and reliable raw materials for its products. KL boasts a high level of brightness, grayscale, contrast ratio and refresh rate. Products from Absen have been calibrated after going through a series of critical product tests, making sure high visual uniformity over time and the ability to maintain products' entire lifespan at component level. And with fine die-casting aluminium panels, which further ensures the flatness of screens, KL is able to deliver higher visual impact.

Innovative design: KL is an all-in-one product featuring sleek and user-friendly designs, allowing for multiple installation methods including wall-mounting, hanging and floor installation, in use of the creative back channels or connecting pads. The product comes in standard size of 640mmx480mm, with an extra option of 320mmx160mm in cases that for customers need design flexibility.