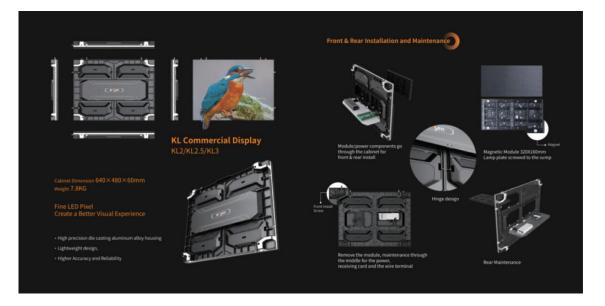

Innovative design: KL is an all-in-one product featuring sleek and user-friendly designs, allowing for multiple installation methods including wall-mounting, hanging and floor installation, in use of the creative back channels or connecting pads. The product comes in standard size of 640mmx480mm, with an extra option of 320mmx160mm in cases that for customers need design flexibility.

Ease of operation and maintenance: To assemble an LED display with a lot of components takes loads of work and requires highly skilled engineers. Absen's KL is a front & rear installation and maintenance product with a depth of only 70mm and weighing at 7.8kg/panel. With power supply units, cables, receiving cards and the other key components inside, KL offers better installation and maintenance solutions for end users.