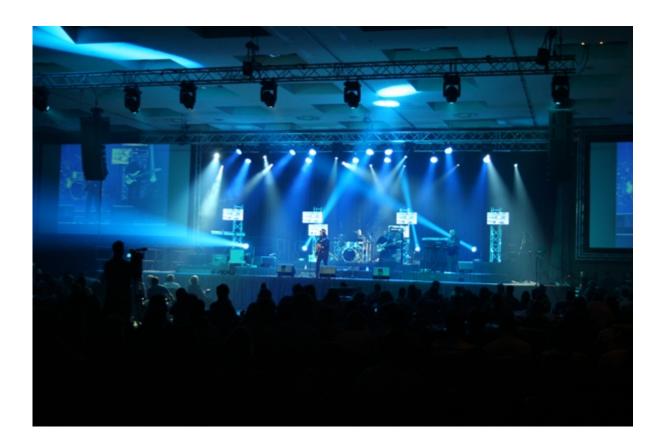

The full rock concert was free of charge to disabled people and their care givers / partners, and the audience, some 2 000 people, ranged from children to senior citizens.

from Pan Tilt was approached to do the lighting for the event, simultaneously finding out that he was a distant cousin to the Idols star. Kurt then asked MGG Productions to assist with the project. In the end, a group of rental companies joined forces to offer their services and gear, free of charge.

MGG provided lighting, AV and trussing, including two 8m x 4m screens and two Christie 10K Projectors while Pan Tilt provided lighting gear with Kurt programming the show. Thank you to Matrix Sound who provided sound and also to Craig Kilian at FogTech who provided 8 x LCD Screens for the stage, graphics, camera work and crew.

The set and floor arrangement was kept as simple as possible, with general use of straight trusses and two screens onto which footage was projected.

challenge was the safety and security regulations of the ICC. "Safety was quite a thing," said Kurt. With so many guests wheelchair bound, it was paramount to have all safety procedures in place in case of an emergency and / or evacuation of the building.