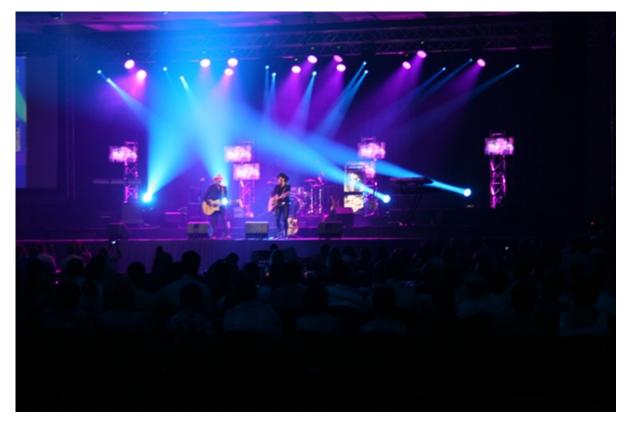

The full rock concert was free of charge to disabled people and their care givers / partners, and the audience, some 2 000 people, ranged from children to senior citizens.

from Pan Tilt was approached to do the lighting for the event, simultaneously finding out that he was a distant cousin to the Idols star. Kurt then asked MGG Productions to assist with the project. In the end, a group of rental companies joined forces to offer their services and gear, free of charge.

"Nothing was

done half heartedly," said Kurt, and the show included superb performances by Dave van Vuuren, Brent Harris (Just Jinjer), Richard van der Westhuizen, Erin Fourie and Vilje Maritz. "The audience were blown away," he adds. "It really was a feel good event to finish the year."

The set and floor arrangement was kept as simple as possible, with general use of straight trusses and two screens onto which footage was projected.

challenge was the safety and security regulations of the ICC. "Safety was quite a thing," said Kurt. With so many guests wheelchair bound, it was paramount to have all safety procedures in place in case of an emergency and / or evacuation of the building.