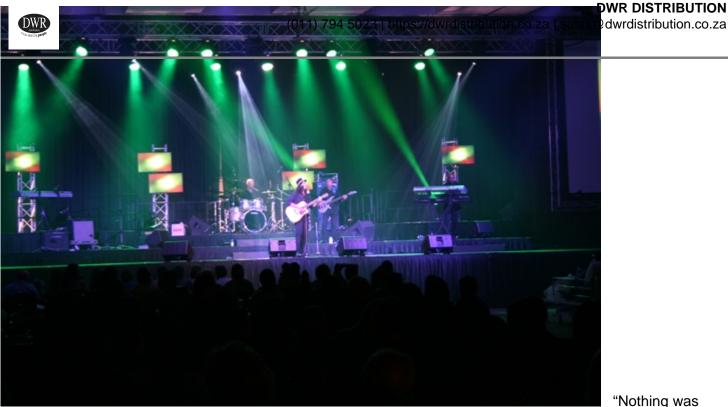

"Nothing was

done half heartedly," said Kurt, and the show included superb performances by Dave van Vuuren, Brent Harris (Just Jinjer), Richard van der Westhuizen, Erin Fourie and Vilje Maritz. "The audience were blown away," he adds. "It really was a feel good event to finish the year."

The set and floor arrangement was kept as simple as possible, with general use of straight trusses and two screens onto which footage was projected.

challenge was the safety and security regulations of the ICC. "Safety was quite a thing," said Kurt. With so many guests wheelchair bound, it was paramount to have all safety procedures in place in case of an emergency and / or evacuation of the building.