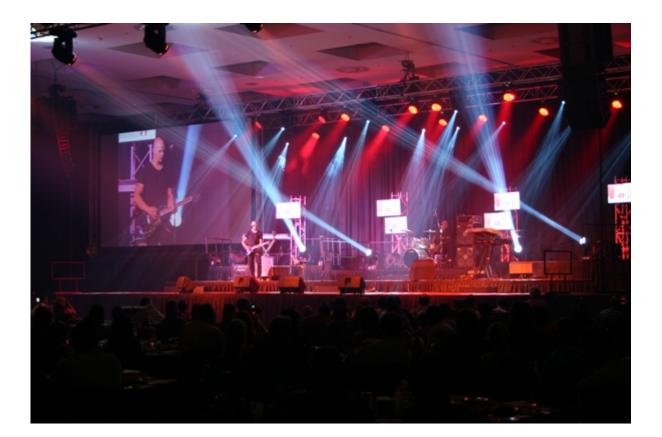

The full rock concert was free of charge to disabled people and their care givers / partners, and the audience, some 2 000 people, ranged from children to senior citizens.

from Pan Tilt was approached to do the lighting for the event, simultaneously finding out that he was a distant cousin to the Idols star. Kurt then asked MGG Productions to assist with the project. In the end, a group of rental companies joined forces to offer their services and gear, free of charge.

MGG provided lighting, AV and trussing, including two 8m x 4m screens and two Christie 10K Projectors while Pan Tilt provided lighting gear with Kurt programming the show. Thank you to Matrix Sound who provided sound and also to Craig Kilian at FogTech who provided 8 x LCD Screens for the stage, graphics, camera work and crew.

The set and floor arrangement was kept as simple as possible, with general use of straight trusses and two screens onto which footage was projected.

challenge was the safety and security regulations of the ICC. "Safety was quite a thing," said Kurt. With so many guests wheelchair bound, it was paramount to have all safety procedures in place in case of an emergency and / or evacuation of the building.