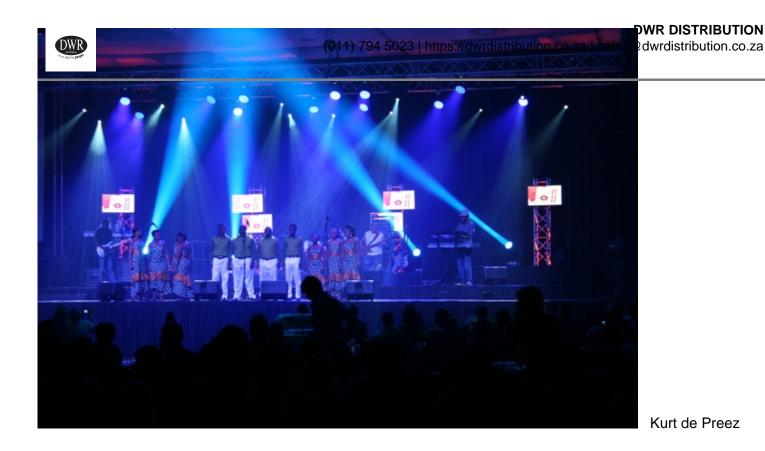

"Nothing was

done half heartedly," said Kurt, and the show included superb performances by Dave van Vuuren, Brent Harris (Just Jinjer), Richard van der Westhuizen, Erin Fourie and Vilje Maritz. "The audience were blown away," he adds. "It really was a feel good event to finish the year."

The set and floor arrangement was kept as simple as possible, with general use of straight trusses and two screens onto which footage was projected.

challenge was the safety and security regulations of the ICC. "Safety was quite a thing," said Kurt. With so many guests wheelchair bound, it was paramount to have all safety procedures in place in case of an emergency and / or evacuation of the building.