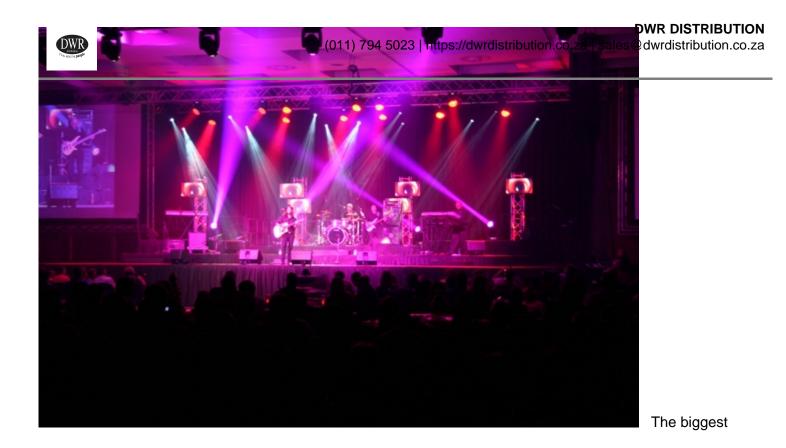

The full rock concert was free of charge to disabled people and their care givers / partners, and the audience, some 2 000 people, ranged from children to senior citizens.

from Pan Tilt was approached to do the lighting for the event, simultaneously finding out that he was a distant cousin to the Idols star. Kurt then asked MGG Productions to assist with the project. In the end, a group of rental companies joined forces to offer their services and gear, free of charge.

MGG provided lighting, AV and trussing, including two 8m x 4m screens and two Christie 10K Projectors while Pan Tilt provided lighting gear with Kurt programming the show. Thank you to Matrix Sound who provided sound and also to Craig Kilian at FogTech who provided 8 x LCD Screens for the stage, graphics, camera work and crew.

The set and floor arrangement was kept as simple as possible, with general use of straight trusses and two screens onto which footage was projected.

challenge was the safety and security regulations of the ICC. "Safety was quite a thing," said Kurt. With so many guests wheelchair bound, it was paramount to have all safety procedures in place in case of an emergency and / or evacuation of the building.