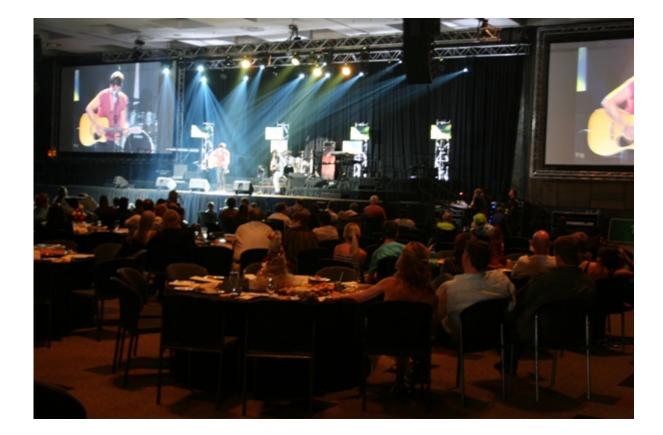

The full rock concert was free of charge to disabled people and their care givers / partners, and the audience, some 2 000 people, ranged from children to senior citizens.

from Pan Tilt was approached to do the lighting for the event, simultaneously finding out that he was a distant cousin to the Idols star. Kurt then asked MGG Productions to assist with the project. In the end, a group of rental companies joined forces to offer their services and gear, free of charge.

MGG provided lighting, AV and trussing, including two 8m x 4m screens and two Christie 10K Projectors while Pan Tilt provided lighting gear with Kurt programming the show. Thank you to Matrix Sound who provided sound and also to Craig Kilian at FogTech who provided 8 x LCD Screens for the stage, graphics, camera work and crew.

The set and floor arrangement was kept as simple as possible, with general use of straight trusses and two screens onto which footage was projected.

challenge was the safety and security regulations of the ICC. "Safety was quite a thing," said Kurt. With so many guests wheelchair bound, it was paramount to have all safety procedures in place in case of an emergency and / or evacuation of the building.